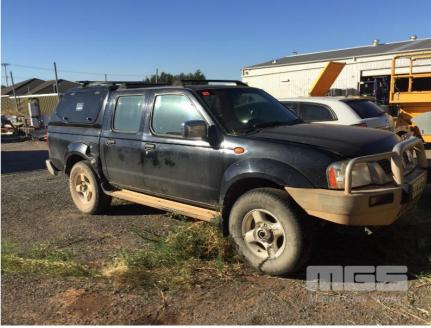

## 2006 NISSAN NAVARA D22 UTILITY 4x4

## **Asset Details**

**Build Date:** 11/2006

Compliance:

Make: NISSAN

Model: NAVARA D22

Variant:

Series:

**Body Type:** UTILITY

**Engine Size:** 3.0 LITRE TURBO

**Transmission:** 5 SPEED MANUAL TRANSMISSION

Fuel Type: DIESEL

Ext. Colour: BLACK DUCO

Int. Colour:

Doors:

Seats:

Drive Type: 4x4

## **Features**

AIR BAG, ALLOY WHEELS, BULL BAR, POWER WINDOWS, TOW BAR, FIBREGLASS CANOPY