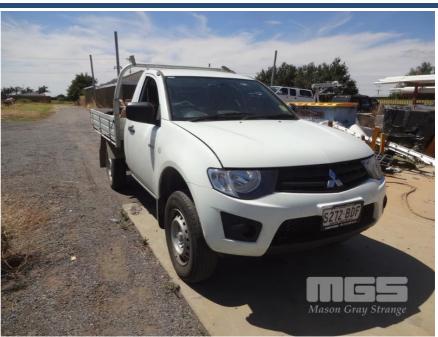

## 2014 MITSUBISHI TRITON KA/KB TRAY TOP UTILITY

## **Asset Details**

**Build Date:** 10/2014

Compliance:

Make: MITSUBISHI

Model: TRITON KA/KB

Variant:

Series:

Body Type: TRAY TOP UTILITY

**Engine Size:** 

Transmission: 5 SPEED MANUAL

TRANSMISSION

Fuel Type:

Ext. Colour: WHITE DUCO

Int. Colour:

Doors:

Seats: 2

## **Asset Identification**

| Odometer:         | 45,800kms<br>INDICATED | Rego: | S272 BDF | State: |    | Expiry:        |    |
|-------------------|------------------------|-------|----------|--------|----|----------------|----|
| VIN:              | MMAENKA40FD015423      |       |          | PIN:   |    |                |    |
| <b>Engine No:</b> |                        |       |          | Hours: |    |                |    |
| Papers:           | NO                     | Keys: |          | Books: | NO | Service Books: | NO |

## **Features**

ALUMINIUM TRAY, STEEL RIMS