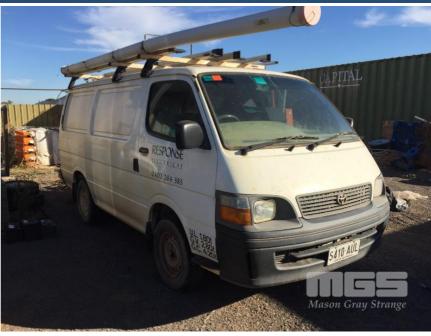

## **2003 TOYOTA HIACE VAN**

## **Asset Details**

Build Date: 4/2003

Compliance:

Make: TOYOTA

Model: HIACE

Variant:

Series:

Body Type: VAN

**Engine Size:** 2,5 LITRE

Transmission: 5 SPEED MANUAL

TRANSMISSION

Fuel Type: PETROL

Ext. Colour: WHITE DUCO

Int. Colour:

Doors:

Seats:

## **Asset Identification**

| Odometer:         | 384,879kms<br>SHOWING | Rego: | S410 AUL | State: |    | Expiry:        |    |
|-------------------|-----------------------|-------|----------|--------|----|----------------|----|
| VIN:              | JT721UHA606007377     |       |          | PIN:   |    |                |    |
| <b>Engine No:</b> |                       |       |          | Hours: |    |                |    |
| Papers:           | NO                    | Keys: | 1        | Books: | NO | Service Books: | NO |

## **Features**

AIR CON, ALLOY ROOF RACK, REAR STEP