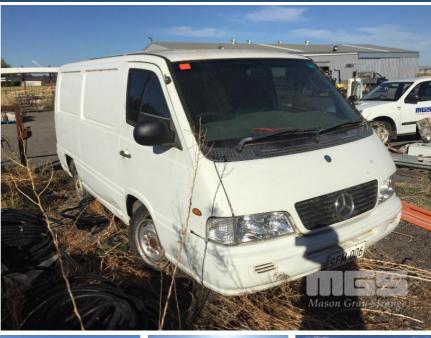

## 2003 MERCEDES MB100D29 VAN

## **Asset Details**

Build Date: 9/2003

Compliance:

Make: MERCEDES

Model: MB100D29

Variant:

Series:

**Body Type:** VAN

Engine Size: 4 CYLINDER

**Transmission:** 5 SPEED MANUAL TRANSMISSION

Fuel Type: DIESEL

Ext. Colour: WHITE DUCO

Int. Colour:

Doors:

Seats:

**Drive Type:** 

## **Asset Identification**

| Odometer:         | 192,290kms<br>SHOWING | Rego: | SFM 006 | State: |    | Expiry:        |     |
|-------------------|-----------------------|-------|---------|--------|----|----------------|-----|
| VIN:              | KPA6612153P168298     |       |         | PIN:   |    |                |     |
| <b>Engine No:</b> | 66291110159967        |       |         | Hours: |    |                |     |
| Papers:           | NO                    | Keys: | 1       | Books: | NO | Service Books: | YES |