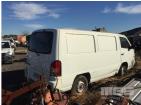

## 2003 MERCEDES MB100D29 VAN

## **Asset Details**

Build Date: 9/2003

Compliance:

Make: MERCEDES

Model: MB100D29

Variant:

Series:

**Body Type:** VAN

Engine Size: 4 CYLINDER

**Transmission:** 5 SPEED MANUAL TRANSMISSION

Fuel Type: DIESEL

Ext. Colour: WHITE DUCO

Int. Colour:

Doors:

Seats:

**Drive Type:** 

## **Asset Identification**

| Odometer:         | 192,290kms<br>SHOWING | Rego: | SFM 006 | State: |    | Expiry:        |     |
|-------------------|-----------------------|-------|---------|--------|----|----------------|-----|
| VIN:              | KPA6612153P168298     |       |         | PIN:   |    |                |     |
| <b>Engine No:</b> | 66291110159967        |       |         | Hours: |    |                |     |
| Papers:           | NO                    | Keys: | 1       | Books: | NO | Service Books: | YES |