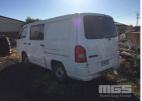

## 2003 MERCEDES MB100D29 VAN

## **Asset Details**

Build Date: 9/2003

Compliance:

Make: MERCEDES

Model: MB100D29

Variant:

Series:

**Body Type:** VAN

Engine Size: 4 CYLINDER

**Transmission:** 5 SPEED MANUAL TRANSMISSION

Fuel Type: DIESEL

Ext. Colour: WHITE DUCO

Int. Colour:

Doors:

Seats:

**Drive Type:** 

## **Asset Identification**

| Odometer:         | 192,290kms<br>SHOWING | Rego: | SFM 006 | State: |    | Expiry:        |     |
|-------------------|-----------------------|-------|---------|--------|----|----------------|-----|
| VIN:              | KPA6612153P168298     |       |         | PIN:   |    |                |     |
| <b>Engine No:</b> | 66291110159967        |       |         | Hours: |    |                |     |
| Papers:           | NO                    | Keys: | 1       | Books: | NO | Service Books: | YES |