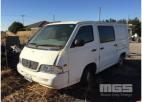

## 2003 MERCEDES MB100D29 VAN

## **Asset Details**

Build Date: 9/2003

Compliance:

Make: MERCEDES

Model: MB100D29

Variant:

Series:

**Body Type:** VAN

Engine Size: 4 CYLINDER

**Transmission:** 5 SPEED MANUAL TRANSMISSION

Fuel Type: DIESEL

Ext. Colour: WHITE DUCO

Int. Colour:

Doors:

Seats:

**Drive Type:** 

## **Asset Identification**

| Odometer:         | 192,290kms<br>SHOWING | Rego: | SFM 006 | State: |    | Expiry:        |     |
|-------------------|-----------------------|-------|---------|--------|----|----------------|-----|
| VIN:              | KPA6612153P168298     |       |         | PIN:   |    |                |     |
| <b>Engine No:</b> | 66291110159967        |       |         | Hours: |    |                |     |
| Papers:           | NO                    | Keys: | 1       | Books: | NO | Service Books: | YES |