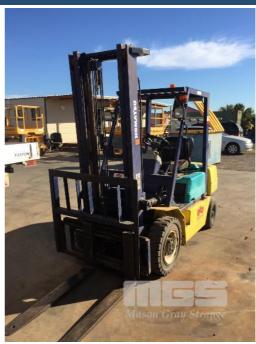

## **KOMATSU FD25T-11 FORKLIFT**

## **Asset Details**

**Build Date:** Make: **KOMATSU** Model: FD25T-11 Series: **Drive Type: Axle Config: Body Type: FORKLIFT Gearbox: Transmission: Engine Make:** 4 CYLINDER **Engine Size:** DIESEL **Fuel Type:** Diff Make / Size: Suspension: **Ext Colour:** Tyre Size: **Tyre Condition:** 

## **Features**

S/NO: K10829 2020 RATED SIDE SHIFT 3.7m LIFT SOLID TYRES FRONT PNEUMATICS TO REAR