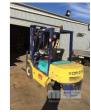

## **KOMATSU FD25T-11 FORKLIFT**

## **Asset Details**

**Build Date:** Make: **KOMATSU** Model: FD25T-11 Series: **Drive Type: Axle Config: Body Type: FORKLIFT Gearbox: Transmission: Engine Make:** 4 CYLINDER **Engine Size:** DIESEL **Fuel Type:** Diff Make / Size: Suspension: **Ext Colour:** Tyre Size: **Tyre Condition:** 

## **Features**

S/NO: K10829 2020 RATED SIDE SHIFT 3.7m LIFT SOLID TYRES FRONT PNEUMATICS TO REAR