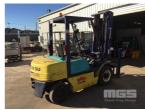

## **KOMATSU FD25T-11 FORKLIFT**

## **Asset Details**

**Build Date:** Make: **KOMATSU** Model: FD25T-11 Series: **Drive Type: Axle Config: Body Type: FORKLIFT Gearbox: Transmission: Engine Make:** 4 CYLINDER **Engine Size:** DIESEL **Fuel Type:** Diff Make / Size: Suspension: **Ext Colour:** Tyre Size: **Tyre Condition:** 

## **Features**

S/NO: K10829 2020 RATED SIDE SHIFT 3.7m LIFT SOLID TYRES FRONT PNEUMATICS TO REAR