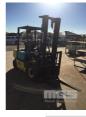

## **KOMATSU FD25T-11 FORKLIFT**

## **Asset Details**

**Build Date:** Make: **KOMATSU** Model: FD25T-11 Series: **Drive Type: Axle Config: Body Type: FORKLIFT Gearbox: Transmission: Engine Make:** 4 CYLINDER **Engine Size:** DIESEL **Fuel Type:** Diff Make / Size: Suspension: **Ext Colour:** Tyre Size: **Tyre Condition:** 

## **Features**

S/NO: K10829 2020 RATED SIDE SHIFT 3.7m LIFT SOLID TYRES FRONT PNEUMATICS TO REAR