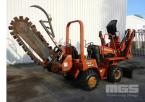

## 2007 DITCH WITCH RT40 4x4 TRENCHER BACKHOE

#### **Asset Details**

**Build Date:** 2007 Make: **DITCH WITCH** Model: RT40 Series: **Drive Type:** 4x4 **Axle Config:** TRENCHER BACKHOE **Body Type:** Gearbox: Transmission: **Engine Make: DEUTZ D2011 L03** 

#### **Features**

31kw, 1600mm PIVOT BLADE, ROPS FRAME

FITTED WITH

2006 DITCH WITCH H314 CHAIN TRENCHER PIN: CMVH314XP60000798 SIDE SHIFT, OUTFEED AUGER CHAIN IDLER ALL FAULTS

2008 DITCH WITCH A322 BACKHOE PIN: CMWA322XJ80000493 STABILISING LEGS, 300mm TOOTHED BUCKET