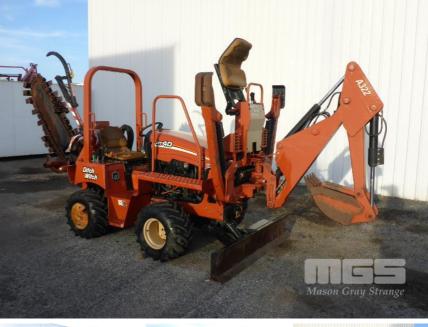

## 2007 DITCH WITCH RT40 4x4 TRENCHER BACKHOE

#### **Features**

31kw, 1600mm PIVOT BLADE, ROPS FRAME

FITTED WITH

2006 DITCH WITCH H314 CHAIN TRENCHER PIN: CMVH314XP60000798 SIDE SHIFT, OUTFEED AUGER CHAIN IDLER ALL FAULTS

2008 DITCH WITCH A322 BACKHOE PIN: CMWA322XJ80000493 STABILISING LEGS, 300mm TOOTHED BUCKET