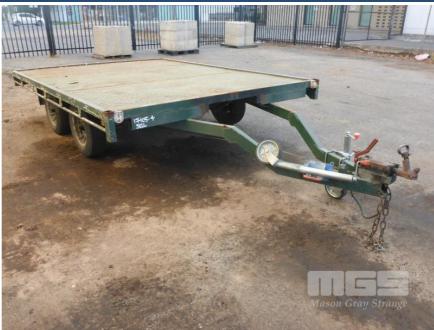

## 11' TANDEM AXLE FLAT DECK TRAILER

## **Features**

3300 x 2400 CHECKER PLATE DECK ROCKER SPRING SUSPENSION DISC BRAKES FRONT AXLE MODIFIED DROP DRAWER BAR 2 x JOCKEY WHEELS 50mm BALL HITCH