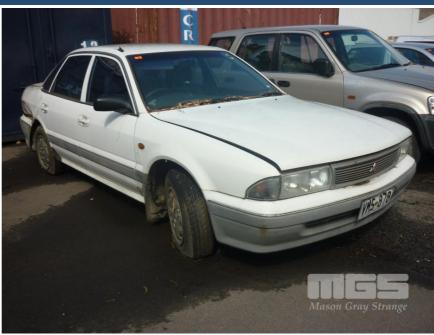

## 1993 MITSUBISHI MAGNA GLX SEDAN

## **Asset Details**

Build Date: 1993

Compliance:

Make: MITSUBISHI

Model: MAGNA

Variant: GLX

Series:

Body Type: SEDAN

**Engine Size:** 2.6 LITRE 4 CYLINDER

**Transmission:** 5 SPEED MANUAL TRANSMISSION

Fuel Type: PETROL

Ext. Colour: WHITE DUCO

Int. Colour: GREY CLOTH

Doors:

Seats: 5

**Drive Type:** 

## **Asset Identification**

| Odometer:         | 131,714kms<br>SHOWING | Rego: | VMS 878 | State: | SA | Expiry:        |    |
|-------------------|-----------------------|-------|---------|--------|----|----------------|----|
| VIN:              | 6MMTR1H41PT079900     |       |         | PIN:   |    |                |    |
| <b>Engine No:</b> |                       |       |         | Hours: |    |                |    |
| Papers:           | YES                   | Keys: |         | Books: | NO | Service Books: | NO |