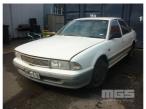

## 1993 MITSUBISHI MAGNA GLX SEDAN

## **Asset Details**

Build Date: 1993

Compliance:

Make: MITSUBISHI

Model: MAGNA

Variant: GLX

Series:

Body Type: SEDAN

**Engine Size:** 2.6 LITRE 4 CYLINDER

**Transmission:** 5 SPEED MANUAL TRANSMISSION

Fuel Type: PETROL

Ext. Colour: WHITE DUCO

Int. Colour: GREY CLOTH

Doors:

Seats: 5

**Drive Type:** 