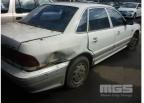

## Condition

| Location       | Damage           |
|----------------|------------------|
| REAR 1/4 PANEL | DENTED & DAMAGED |