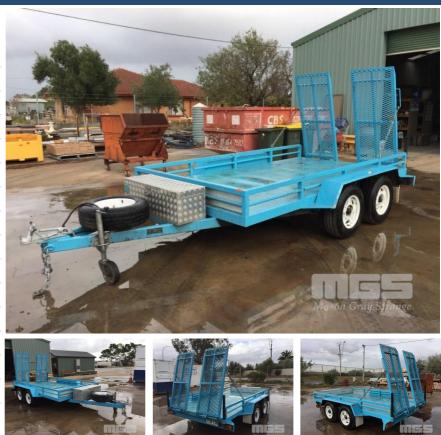

## **Features**

3500 x 1870mm DECK GTM: 3,500kg 195R14" AS NEW, ALLOY WHEELS & SPARE ALLOY TOOL BOX LED LIGHTS, 50mm COUPLER, ELECTRIC BRAKAWAY SPRING LOADED RAMPS, CHECKER PLATE FLOOR