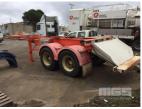

## 03 / 1986 KRUEGER TANDEM AXLE SKELL SEMI TRAILER, 8.5m

## **Asset Details**

**Build Date:** 3/1986 Make: **KRUEGER** Length: **Sub Cat:** TANDEM AXLE **Axle Config:** SKELL SEMI TRAILER, 8.5m **Body Type:** Model: ST-2-30 ATM: Volume: Rating: SPRING SUSPENSION Suspension:

## **Features**

**Axle Type:** 

**Rim Type:** 

Tyre Size: Brakes: Coupling:

CHASSIS NO: KT2960 HUB ODOMETER: 206,912kms GVM/GTM: 30,000kg FITTED WITH REAR UNDER RUN BAR CONTAINER PINS, SUIT 20' 2 x SLIDE OUT LADDERS. TOOLBOX