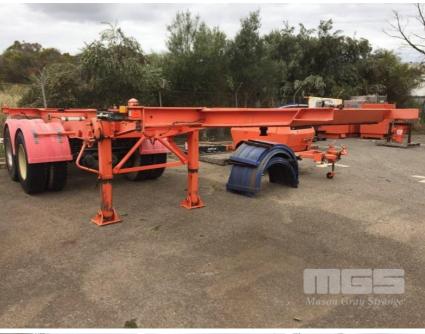

## 03 / 1986 KRUEGER TANDEM AXLE SKELL SEMI TRAILER, 8.5m

## **Asset Details**

**Build Date:** 3/1986 Make: **KRUEGER** Length: **Sub Cat:** TANDEM AXLE **Axle Config:** SKELL SEMI TRAILER, 8.5m **Body Type:** Model: ST-2-30 ATM: Volume: Rating: SPRING SUSPENSION Suspension:

## **Features**

**Axle Type:** 

**Rim Type:** 

Tyre Size: Brakes: Coupling:

CHASSIS NO: KT2960 HUB ODOMETER: 206,912kms GVM/GTM: 30,000kg FITTED WITH REAR UNDER RUN BAR CONTAINER PINS, SUIT 20' 2 x SLIDE OUT LADDERS. TOOLBOX