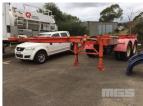

## 03 / 1986 KRUEGER TANDEM AXLE SKELL SEMI TRAILER, 8.5m

## **Asset Details**

**Build Date:** 3/1986 Make: **KRUEGER** Length: **Sub Cat:** TANDEM AXLE **Axle Config:** SKELL SEMI TRAILER, 8.5m **Body Type:** Model: ST-2-30 ATM: Volume: Rating: SPRING SUSPENSION Suspension:

## **Features**

**Axle Type:** 

**Rim Type:** 

Tyre Size: Brakes: Coupling:

CHASSIS NO: KT2960 HUB ODOMETER: 206,912kms GVM/GTM: 30,000kg FITTED WITH REAR UNDER RUN BAR CONTAINER PINS, SUIT 20' 2 x SLIDE OUT LADDERS. TOOLBOX