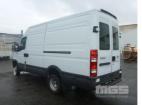

# 05/2007 (CP) IVECO DAILY AGILE E4 50C18 CREW CAB VAN

#### **Asset Details**

| <b>Build Date:</b> |                             |
|--------------------|-----------------------------|
| Compliance:        | 5/2007                      |
| Make:              | IVECO                       |
| Model:             | DAILY                       |
| Variant:           | AGILE E4                    |
| Series:            | 50C18                       |
| <b>Body Type:</b>  | CREW CAB VAN                |
| Engine Size:       | 3 LITRE, 4 CYLINDER         |
| Transmission:      | 6 SPEED SPORTS<br>AUTOMATIC |
| Fuel Type:         | TURBO DIESEL                |
| Ext. Colour:       | WHITE DUCO                  |
| Int. Colour:       | GREY                        |
| Doors:             | 4                           |
| Seats:             | 3                           |
| <b>Drive Type:</b> | REAR                        |

#### **Features**

AIR BAG, AIR CON, CARGO BARRIER, CD PLAYER, CENTRAL LOCKING, CRUISE CONTROL, POWER STEERING, POWER WINDOWS, SPARE WHEEL, OLD REG: S184 BNV BARN DOORS REAR DUAL TYRES

KEY #31

#### Condition

| Location    | Damage            |
|-------------|-------------------|
| WING MIRROR | BROKEN            |
| DUCO        | DENTS & SCRATCHES |