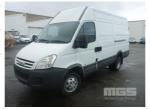

# 05/2007 (CP) IVECO DAILY AGILE E4 50C18 CREW CAB VAN

#### **Asset Details**

| <b>Build Date:</b> |                             |
|--------------------|-----------------------------|
| Compliance:        | 5/2007                      |
| Make:              | IVECO                       |
| Model:             | DAILY                       |
| Variant:           | AGILE E4                    |
| Series:            | 50C18                       |
| <b>Body Type:</b>  | CREW CAB VAN                |
| Engine Size:       | 3 LITRE, 4 CYLINDER         |
| Transmission:      | 6 SPEED SPORTS<br>AUTOMATIC |
| Fuel Type:         | TURBO DIESEL                |
| Ext. Colour:       | WHITE DUCO                  |
| Int. Colour:       | GREY                        |
| Doors:             | 4                           |
| Seats:             | 3                           |
| <b>Drive Type:</b> | REAR                        |

#### **Features**

AIR BAG, AIR CON, CARGO BARRIER, CD PLAYER, CENTRAL LOCKING, CRUISE CONTROL, POWER STEERING, POWER WINDOWS, SPARE WHEEL, OLD REG: S184 BNV BARN DOORS REAR DUAL TYRES

KEY #31

#### Condition

| Location    | Damage            |
|-------------|-------------------|
| WING MIRROR | BROKEN            |
| DUCO        | DENTS & SCRATCHES |