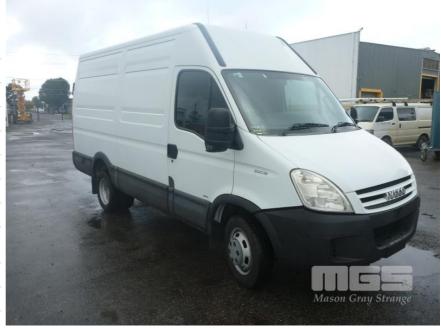

# 05/2007 (CP) IVECO DAILY AGILE E4 50C18 CREW CAB VAN

#### **Asset Details**

| <b>Build Date:</b> |                             |
|--------------------|-----------------------------|
| Compliance:        | 5/2007                      |
| Make:              | IVECO                       |
| Model:             | DAILY                       |
| Variant:           | AGILE E4                    |
| Series:            | 50C18                       |
| <b>Body Type:</b>  | CREW CAB VAN                |
| Engine Size:       | 3 LITRE, 4 CYLINDER         |
| Transmission:      | 6 SPEED SPORTS<br>AUTOMATIC |
| Fuel Type:         | TURBO DIESEL                |
| Ext. Colour:       | WHITE DUCO                  |
| Int. Colour:       | GREY                        |
| Doors:             | 4                           |
| Seats:             | 3                           |
| <b>Drive Type:</b> | REAR                        |

#### **Features**

AIR BAG, AIR CON, CARGO BARRIER, CD PLAYER, CENTRAL LOCKING, CRUISE CONTROL, POWER STEERING, POWER WINDOWS, SPARE WHEEL, OLD REG: S184 BNV BARN DOORS REAR DUAL TYRES

KEY #31

#### Condition

| Location    | Damage            |
|-------------|-------------------|
| WING MIRROR | BROKEN            |
| DUCO        | DENTS & SCRATCHES |