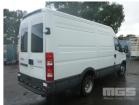

# 05/2007 (CP) IVECO DAILY AGILE E4 50C18 CREW CAB VAN

#### **Asset Details**

| <b>Build Date:</b> |                             |
|--------------------|-----------------------------|
| Compliance:        | 5/2007                      |
| Make:              | IVECO                       |
| Model:             | DAILY                       |
| Variant:           | AGILE E4                    |
| Series:            | 50C18                       |
| <b>Body Type:</b>  | CREW CAB VAN                |
| Engine Size:       | 3 LITRE, 4 CYLINDER         |
| Transmission:      | 6 SPEED SPORTS<br>AUTOMATIC |
| Fuel Type:         | TURBO DIESEL                |
| Ext. Colour:       | WHITE DUCO                  |
| Int. Colour:       | GREY                        |
| Doors:             | 4                           |
| Seats:             | 3                           |
| <b>Drive Type:</b> | REAR                        |

#### Condition

| Location    | Damage            |
|-------------|-------------------|
| WING MIRROR | BROKEN            |
| DUCO        | DENTS & SCRATCHES |