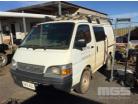

## **2003 TOYOTA HIACE VAN**

## **Asset Details**

**Build Date:** 4/2003

Compliance:

TOYOTA Make:

Model: HIACE

Variant:

Series:

**Body Type:** VAN

2,5 LITRE **Engine Size:** 

**Transmission: 5 SPEED MANUAL** 

**TRANSMISSION** 

**PETROL Fuel Type:** 

**Ext. Colour:** WHITE DUCO

Int. Colour:

Doors:

Seats:

## **Asset Identification**

| Odometer:         | 384,879kms<br>SHOWING | Rego: | S410 AUL | State: |    | Expiry:        |    |
|-------------------|-----------------------|-------|----------|--------|----|----------------|----|
| VIN:              | JT721UHA606007377     |       |          | PIN:   |    |                |    |
| <b>Engine No:</b> |                       |       |          | Hours: |    |                |    |
| Papers:           | YES                   | Keys: | 1        | Books: | NO | Service Books: | NO |

## **Features**

AIR CON, ALLOY ROOF RACK, REAR STEP

\*\*\* ALL FAULTS \*\*\*