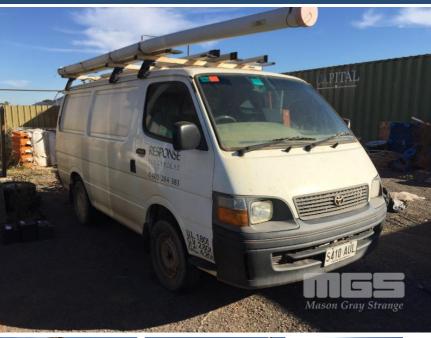

## **2003 TOYOTA HIACE VAN**

## **Asset Details**

**Build Date:** 4/2003

Compliance:

TOYOTA Make:

Model: HIACE

Variant:

Series:

**Body Type:** VAN

2,5 LITRE **Engine Size:** 

**Transmission: 5 SPEED MANUAL** 

**TRANSMISSION** 

**PETROL Fuel Type:** 

**Ext. Colour:** WHITE DUCO

Int. Colour:

Doors:

Seats:

## **Asset Identification**

| Odometer:         | 384,879kms<br>SHOWING | Rego: | S410 AUL | State: |    | Expiry:        |    |
|-------------------|-----------------------|-------|----------|--------|----|----------------|----|
| VIN:              | JT721UHA606007377     |       |          | PIN:   |    |                |    |
| <b>Engine No:</b> |                       |       |          | Hours: |    |                |    |
| Papers:           | YES                   | Keys: | 1        | Books: | NO | Service Books: | NO |

## **Features**

AIR CON, ALLOY ROOF RACK, REAR STEP

\*\*\* ALL FAULTS \*\*\*