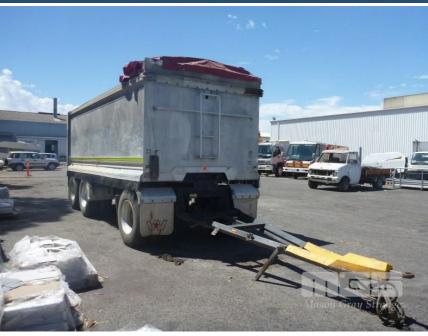

## 10 / 2008 SCOMAR 20' x 5' ALLOY SUPER DOG TIPPER TRAILER

## **Asset Details**

**Build Date:** 10/2008 Make: **SCOMAR** 20' x 5' Length: **Sub Cat: ALLOY** SUPER DOG **Axle Config:** TIPPER TRAILER **Body Type:** Model: ATM: 25,000kg Volume: Rating: HENRICKSON AIRBAG Suspension: SUSPENSION HENDRICKSON AXLES **Axle Type:** 10 STUD ALLOY **Rim Type:** Tyre Size: