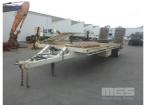

# 1 / 1999 POHLNER 25' SINGLE AXLE TAG-A-LONG PLANT TRAILER

### **Asset Details**

| <b>Build Date:</b> | 1/1999                      |
|--------------------|-----------------------------|
| Make:              | POHLNER                     |
| Length:            | 25'                         |
| Sub Cat:           |                             |
| Axle Config:       | SINGLE AXLE                 |
| Body Type:         | TAG-A-LONG PLANT<br>TRAILER |
| Model:             |                             |
| ATM:               | 13,000kg                    |
| Volume:            |                             |
| Rating:            |                             |
| Suspension:        | SPRING SUSPENSION           |
| Axle Type:         |                             |
| Rim Type:          |                             |
| Tyre Size:         |                             |
| Brakes:            |                             |
| Coupling:          |                             |

#### **Features**

TARE: 3,000kg BARTLETT BĂLL HITCH

OVERALL DECK 7600, BEAVER 1600, FLAT 6000

5" COMBING RAIL

BEAVER TAIL RAMPS-12V ELECTRIC COVER HYDRAULIC

FLIP FORWARD TRANSFER RAMPS TOOLBOX, TRACK LOAD BINDERS