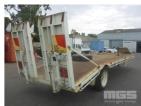

# 1 / 1999 POHLNER 25' SINGLE AXLE TAG-A-LONG PLANT TRAILER

### **Asset Details**

| <b>Build Date:</b> | 1/1999                      |
|--------------------|-----------------------------|
| Make:              | POHLNER                     |
| Length:            | 25'                         |
| Sub Cat:           |                             |
| Axle Config:       | SINGLE AXLE                 |
| Body Type:         | TAG-A-LONG PLANT<br>TRAILER |
| Model:             |                             |
| ATM:               | 13,000kg                    |
| Volume:            |                             |
| Rating:            |                             |
| Suspension:        | SPRING SUSPENSION           |
| Axle Type:         |                             |
| Rim Type:          |                             |
| Tyre Size:         |                             |
| Brakes:            |                             |
| Coupling:          |                             |

#### **Features**

TARE: 3,000kg BARTLETT BĂLL HITCH

OVERALL DECK 7600, BEAVER 1600, FLAT 6000

5" COMBING RAIL

BEAVER TAIL RAMPS-12V ELECTRIC COVER HYDRAULIC

FLIP FORWARD TRANSFER RAMPS TOOLBOX, TRACK LOAD BINDERS