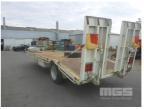

# 1 / 1999 POHLNER 25' SINGLE AXLE TAG-A-LONG PLANT TRAILER

### **Asset Details**

| <b>Build Date:</b> | 1/1999                      |
|--------------------|-----------------------------|
| Make:              | POHLNER                     |
| Length:            | 25'                         |
| Sub Cat:           |                             |
| Axle Config:       | SINGLE AXLE                 |
| Body Type:         | TAG-A-LONG PLANT<br>TRAILER |
| Model:             |                             |
| ATM:               | 13,000kg                    |
| Volume:            |                             |
| Rating:            |                             |
| Suspension:        | SPRING SUSPENSION           |
| Axle Type:         |                             |
| Rim Type:          |                             |
| Tyre Size:         |                             |
| Brakes:            |                             |
| Coupling:          |                             |

#### **Features**

TARE: 3,000kg BARTLETT BĂLL HITCH

OVERALL DECK 7600, BEAVER 1600, FLAT 6000

5" COMBING RAIL

BEAVER TAIL RAMPS-12V ELECTRIC COVER HYDRAULIC

FLIP FORWARD TRANSFER RAMPS TOOLBOX, TRACK LOAD BINDERS