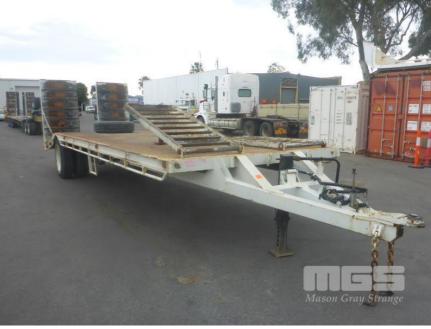

# 1 / 1999 POHLNER 25' SINGLE AXLE TAG-A-LONG PLANT TRAILER

### **Asset Details**

| <b>Build Date:</b> | 1/1999                      |
|--------------------|-----------------------------|
| Make:              | POHLNER                     |
| Length:            | 25'                         |
| Sub Cat:           |                             |
| Axle Config:       | SINGLE AXLE                 |
| Body Type:         | TAG-A-LONG PLANT<br>TRAILER |
| Model:             |                             |
| ATM:               | 13,000kg                    |
| Volume:            |                             |
| Rating:            |                             |
| Suspension:        | SPRING SUSPENSION           |
| Axle Type:         |                             |
| Rim Type:          |                             |
| Tyre Size:         |                             |
| Brakes:            |                             |
| Coupling:          |                             |

#### **Features**

TARE: 3,000kg BARTLETT BĂLL HITCH

OVERALL DECK 7600, BEAVER 1600, FLAT 6000

5" COMBING RAIL

BEAVER TAIL RAMPS-12V ELECTRIC COVER HYDRAULIC

FLIP FORWARD TRANSFER RAMPS TOOLBOX, TRACK LOAD BINDERS