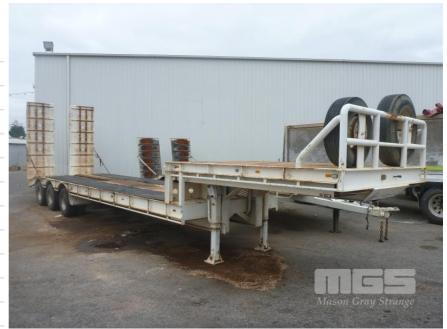

## 4 / 2004 PG & A DESIGN 40' DROP DECK PLANT TRIAXLE TRAILER

## **Asset Details**

Build Date: 4/2004

Make: PG & A DESIGN

Length: 40'

Sub Cat: DROP DECK PLANT

Location:

Axle Config: TRIAXLE

**Body Type:** TRAILER

Model: BOOMER

ATM: 39.5 TONNE

Volume:

Rating:

Suspension: SPRING SUSPENSION

**Axle Type:** 

Rim Type: STEEL

**Tyre Size:** 9.5R17.5

## **Features**

TOOLBOX, VALID INSPECTION CERTIFICATED, EXP 21/8/18 HYDRAULIC RAMPS, BEAVER TAIL ALLOY ROLL OUT RAMPS