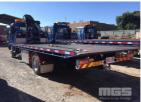

**COMBINATION TILT TRAY Body Type:** 

**CRANE TRUCK** 

5 SPEED **Gearbox:** 

**Transmission:** 

**Engine Make:** 

6 CYLINDER **Engine Size:** 

**Fuel Type:** 

Diff Make / Size:

## **Features**

AIR CON, FITTED WITH HIAB071AW CRANE 3,870kg @ 1.8m 320kg @ 12.2m 2 x HYDRAULIC EXTENSIONS 5.2T WINCH TILT SLIDE BODY, 5.4m TRAY 2.4m (W), ADJUSTABLE TOW BAR STAINLÉSS STEEL TOOL BOX REMOTE WINCH HAND SAFETY WINCH LIGHT BAR, REAR LIGHTING SPARE WHEEL