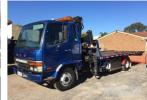

## 2002 MITSUBISHI FIGHTER FK600 COMBINATION TILT TRAY CRANE TRUCK

## **Asset Details**

2002 **Build Date:** 

Mason Gray Strange

Compliance:

**MITSUBISHI** Make:

FIGHTER FK600 Model:

Variant:

Series:

## **Features**

AIR CON, FITTED WITH HIAB071AW CRANE 3,870kg @ 1.8m 320kg @ 12.2m 2 x HYDRAULIC EXTENSIONS 5.2T WINCH TILT SLIDE BODY, 5.4m TRAY 2.4m (W), ADJUSTABLE TOW BAR STAINLÉSS STEEL TOOL BOX REMOTE WINCH HAND SAFETY WINCH LIGHT BAR, REAR LIGHTING SPARE WHEEL