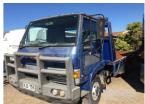

# 1992 HINO FC 4x2 SLIDE TILT TRAY

# **Asset Details**

1992 **Build Date:** 

Compliance:

HINO Make:

FC Model:

Variant:

Series:

**Body Type:** SLIDE TILT TRAY

5 SPEED **Gearbox:** 

**Transmission:** 

**Engine Make:** 

6 CYLINDER **Engine Size:** 

**Fuel Type:** 

Diff Make / Size:

Suspension:

**Ext Colour:** 