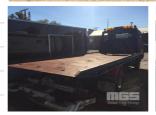

# 1992 HINO FC 4x2 SLIDE TILT TRAY

#### **Features**

5.4m TRAY **DETACHABLE SIDE RAILS** REAR WHEEL LIFTER 10,000LB SUPER WINCH **TOOL BOX** SPARE WHEEL TRAY TOW BAR LIGHT BAR PLASTIC SMART BAR