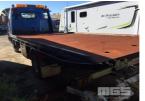

# 1992 HINO FC 4x2 SLIDE TILT TRAY

#### **Features**

5.4m TRAY **DETACHABLE SIDE RAILS** REAR WHEEL LIFTER 10,000LB SUPER WINCH **TOOL BOX** SPARE WHEEL TRAY TOW BAR LIGHT BAR PLASTIC SMART BAR