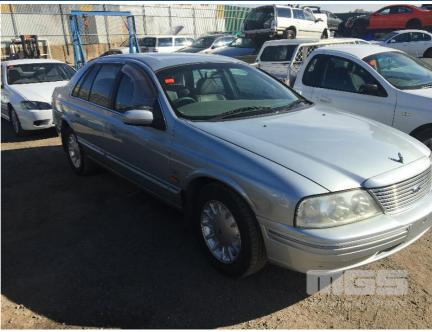

## 1999 FORD FAIRLANE GHIA

## **Asset Details**

Build Date: 4/1999

Compliance:

Make: FORD

Model: FAIRLANE GHIA

Variant:

Series:

**Body Type:** 

Engine Size: 6 CYLINDER

**Transmission:** AUTOMATIC TRANSMISSION

**Fuel Type:** 

Ext. Colour: SILVER DUCO

Int. Colour:

Doors:

Seats:

**Drive Type:** 

## **Features**

AIR CON, ALLOY WHEELS, POWER WINDOWS, TOW BAR