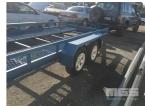

## 07 / 2006 HOME MADE TANDEM AXLE CAR TRAILER

## **Features**

Rim Type: Tyre Size: Brakes: Coupling:

GTM: 1999kg
HYDRAULIC BRAKES
50mm COUPLER
HAND WINCH
SPARE WHEEL
FRESH PAINT, SOLID CHASSIS
RAMPS
MESH RUNWAYS
5 STUD ALLOY WHEELS, AS NEW TYRES