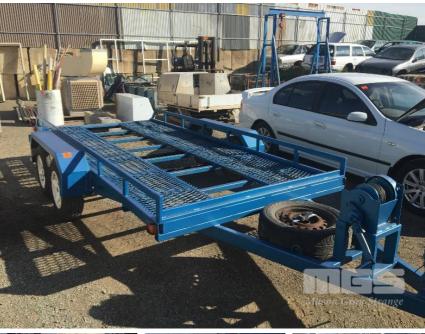

## 07 / 2006 HOME MADE TANDEM AXLE CAR TRAILER

## **Features**

Rim Type: Tyre Size: Brakes: Coupling:

GTM: 1999kg
HYDRAULIC BRAKES
50mm COUPLER
HAND WINCH
SPARE WHEEL
FRESH PAINT, SOLID CHASSIS
RAMPS
MESH RUNWAYS
5 STUD ALLOY WHEELS, AS NEW TYRES