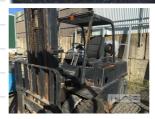

## **CLARK C500Y80 FORKLIFT**

## **Asset Details**

**Build Date:** 

Make: **CLARK** 

Model: C500Y80

Series:

**Drive Type:** 

**Axle Config:** 

**Body Type: FORKLIFT** 

## **Features**

LIFT CAPACITY: 3625kg DUAL PNEUMATIC WHEELS

2 STAGE MAST