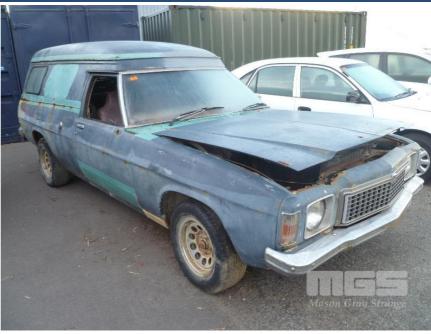

## **CIRCA 1970'S HOLDEN HQ PANEL VAN**

## **Asset Details**

**Build Date:** 1970 Compliance: **HOLDEN** Make: Model: HQ Variant: Series: **Body Type:** PANEL VAN 202 6 CYLINDER **Engine Size: Transmission:** 3 SPEED COLUMN SHIFT **AUTO PETROL Fuel Type: Ext. Colour: BLUE BROWN VINYL** Int. Colour: Doors: 3 Seats: **Drive Type:** 

## **Features**

NO I.D TAGS, TO SUIT MAJOR RESTORATION OR SPARE PARTS