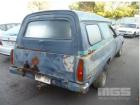

## **CIRCA 1970'S HOLDEN HQ PANEL VAN**

## **Asset Details**

**Build Date:** 1970 Compliance: **HOLDEN** Make: Model: HQ Variant: Series: **Body Type:** PANEL VAN 202 6 CYLINDER **Engine Size: Transmission:** 3 SPEED COLUMN SHIFT **AUTO PETROL Fuel Type: Ext. Colour: BLUE BROWN VINYL** Int. Colour: Doors: 3 Seats: **Drive Type:** 

## **Features**

NO I.D TAGS, TO SUIT MAJOR RESTORATION OR SPARE PARTS