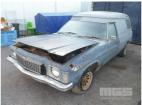

## **CIRCA 1970'S HOLDEN HQ PANEL VAN**

## **Asset Details**

**Build Date:** 1970 Compliance: **HOLDEN** Make: Model: HQ Variant: Series: **Body Type:** PANEL VAN 202 6 CYLINDER **Engine Size: Transmission:** 3 SPEED COLUMN SHIFT **AUTO PETROL Fuel Type: Ext. Colour: BLUE BROWN VINYL** Int. Colour: Doors: 3 Seats: **Drive Type:** 

## **Features**

NO I.D TAGS, TO SUIT MAJOR RESTORATION OR SPARE PARTS