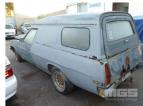

## **CIRCA 1970'S HOLDEN HQ PANEL VAN**

## **Asset Details**

**Build Date:** 1970 Compliance: **HOLDEN** Make: Model: HQ Variant: Series: **Body Type:** PANEL VAN 202 6 CYLINDER **Engine Size: Transmission:** 3 SPEED COLUMN SHIFT **AUTO PETROL Fuel Type: Ext. Colour: BLUE BROWN VINYL** Int. Colour: Doors: 3 Seats: **Drive Type:** 

## **Features**

NO I.D TAGS, TO SUIT MAJOR RESTORATION OR SPARE PARTS