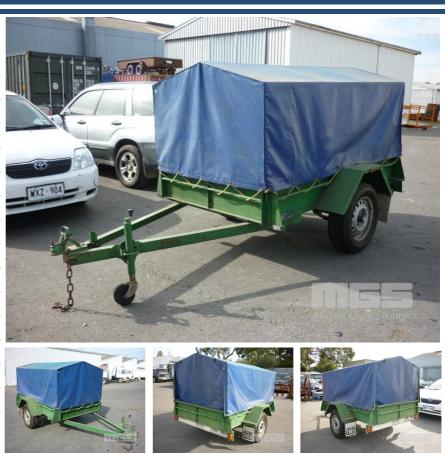

## 2007 TREG 7 X 4 CAGED SINGLE AXLE TRAILER

## **Asset Details**

| Build Date:  | 2007        |
|--------------|-------------|
| Make:        | TREG        |
| Length:      | 7 X 4 CAGED |
| Sub Cat:     |             |
| Axle Config: | SINGLE AXLE |
| Body Type:   | TRAILER     |
| Model:       |             |
| ATM:         |             |
| Volume:      |             |
| Rating:      |             |
| Suspension:  |             |
| Axle Type:   |             |
| Rim Type:    |             |
| Tyre Size:   |             |
| Brakes:      |             |
| Coupling:    |             |