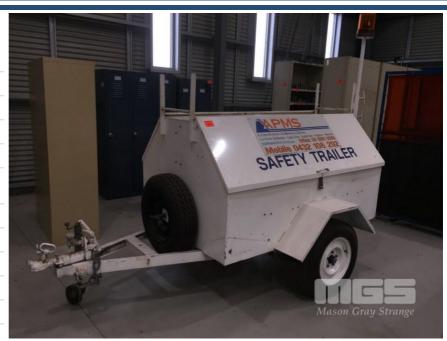

# 4x6' SINGLE AXLE ENCLOSED WHITE TRAILER

### **Asset Details**

**Build Date:** 

Make:

4x6' Length:

**Sub Cat:** 

SINGLE AXLE **Axle Config:** 

**ENCLOSED WHITE Body Type:** 

**TRAILER** 

### **Features**

2 x GAS LIFT DOORS MULTIPLE INTERNAL COMPARTMENTS BRAKES, BALL HITCH, SPARE WHEEL ROTATING HAZARD LIGHT