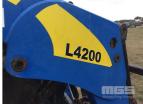

## **Features**

S/NO: ZABG41956

FITTED WITH NEW HOLLAND 3900 SERIES FRONT END LOADER ATTACHMENT

HAY FORKS ONLY