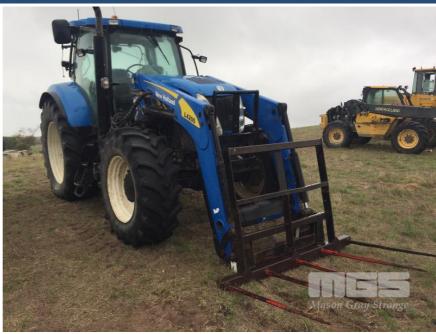

## 2010 NEW HOLLAND T7050 TRACTOR FRONT END LOADER

## **Features**

S/NO: ZABG41956

FITTED WITH NEW HOLLAND 3900 SERIES FRONT END LOADER ATTACHMENT

HAY FORKS ONLY