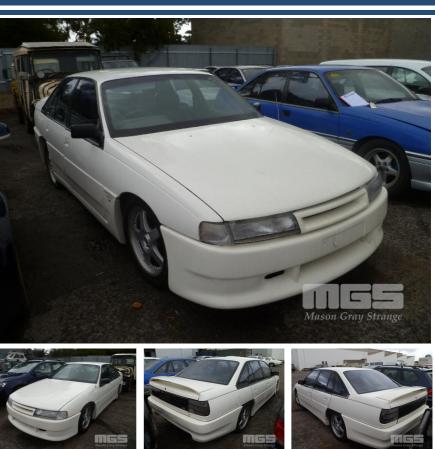

## **Asset Details**

| Build Date:   | 1990                 |  |  |  |
|---------------|----------------------|--|--|--|
| Compliance:   |                      |  |  |  |
| Make:         | ΤΟΥΟΤΑ               |  |  |  |
| Model:        | LEXEN                |  |  |  |
| Variant:      |                      |  |  |  |
| Series:       |                      |  |  |  |
| Body Type:    | SEDAN                |  |  |  |
| Engine Size:  | 3.8 LITRE 6 CYLINDER |  |  |  |
| Transmission: | 3 SPEED AUTOMATIC    |  |  |  |
| Fuel Type:    | PETROL               |  |  |  |
| Ext. Colour:  | WHITE                |  |  |  |
| Int. Colour:  | BLUE LEATHER         |  |  |  |
| Doors:        | 4                    |  |  |  |
| Seats:        | 5                    |  |  |  |
| Drive Type:   |                      |  |  |  |

## **Asset Identification**

| Odometer:  | 302,020 KM        | Rego: | NO PLATES | State: |    | Expiry:        |    |
|------------|-------------------|-------|-----------|--------|----|----------------|----|
| VIN:       | 6H8VNK19HLT404023 |       |           | PIN:   |    |                |    |
| Engine No: | ine No:           |       |           | Hours: |    |                |    |
| Papers:    | NO                | Keys: | 1         | Books: | NO | Service Books: | NO |

## **Features**

AIR CON, ALLOY WHEELS, BODY KIT, CD PLAYER, LEATHER TRIM, POWER STEERING, SPARE WHEEL, REPLICA AERO HDT SERIES II LOOK ALIKE PREVIOUSLY REGISTERED IN VICTORIA