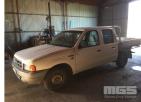

## 2000 FORD COURIER UN DUAL CAB TRAYTOP UTILITY

## **Asset Details**

Build Date: 3/2000

Compliance:

Make: FORD

Model: COURIER

Variant: UN

Series:

Body Type: DUAL CAB TRAYTOP

UTILITY

**Engine Size:** 4 CYLINDER

**Transmission:** AUTOMATIC TRANSMISSION

Fuel Type: PETROL EFI

Ext. Colour: WHITE DUCO

Int. Colour:

Doors:

Seats: