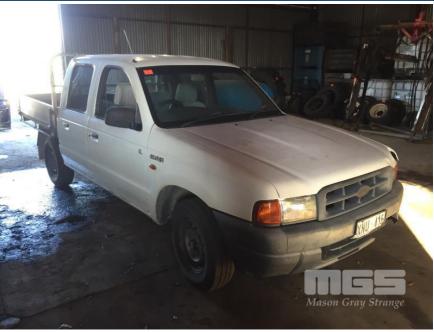

## 2000 FORD COURIER UN DUAL CAB TRAYTOP UTILITY

## **Asset Details**

Build Date: 3/2000

Compliance:

Make: FORD

Model: COURIER

Variant: UN

Series:

Body Type: DUAL CAB TRAYTOP

UTILITY

**Engine Size:** 4 CYLINDER

**Transmission:** AUTOMATIC TRANSMISSION

Fuel Type: PETROL EFI

Ext. Colour: WHITE DUCO

Int. Colour:

Doors:

Seats:

## **Asset Identification**

| Odometer:         | 339,854kms<br>SHOWING | Rego: | XNU 416 | State: |    | Expiry:        |    |
|-------------------|-----------------------|-------|---------|--------|----|----------------|----|
| VIN:              | MNABSFD70YW137871     |       |         | PIN:   |    |                |    |
| <b>Engine No:</b> |                       |       |         | Hours: |    |                |    |
| Papers:           | NO                    | Keys: |         | Books: | NO | Service Books: | NO |

## **Features**

AIR CON, POWER STEERING, GITSHAM ALLOY TRAY