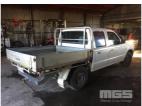

## 2000 FORD COURIER UN DUAL CAB TRAYTOP UTILITY

## **Asset Details**

Build Date: 3/2000

Compliance:

Make: FORD

Model: COURIER

Variant: UN

Series:

Body Type: DUAL CAB TRAYTOP

UTILITY

**Engine Size:** 4 CYLINDER

**Transmission:** AUTOMATIC TRANSMISSION

Fuel Type: PETROL EFI

Ext. Colour: WHITE DUCO

Int. Colour:

Doors:

Seats:

**Drive Type:** 









## **Asset Identification**

| Odometer:         | 339,854kms<br>SHOWING | Rego: | XNU 416 | State: |    | Expiry:        |    |
|-------------------|-----------------------|-------|---------|--------|----|----------------|----|
| VIN:              | MNABSFD70YW137871     |       |         | PIN:   |    |                |    |
| <b>Engine No:</b> |                       |       |         | Hours: |    |                |    |
| Papers:           | NO                    | Keys: |         | Books: | NO | Service Books: | NO |

## **Features**

AIR CON, POWER STEERING, GITSHAM ALLOY TRAY