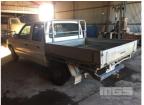

## 2000 FORD COURIER UN DUAL CAB TRAYTOP UTILITY

## **Asset Details**

Build Date: 3/2000

Compliance:

Make: FORD

Model: COURIER

Variant: UN

Series:

Body Type: DUAL CAB TRAYTOP

UTILITY

**Engine Size:** 4 CYLINDER

**Transmission:** AUTOMATIC TRANSMISSION

Fuel Type: PETROL EFI

Ext. Colour: WHITE DUCO

Int. Colour:

Doors:

Seats:

**Drive Type:** 









## **Asset Identification**

| Odometer:         | 339,854kms<br>SHOWING | Rego: | XNU 416 | State: |    | Expiry:        |    |
|-------------------|-----------------------|-------|---------|--------|----|----------------|----|
| VIN:              | MNABSFD70YW137871     |       |         | PIN:   |    |                |    |
| <b>Engine No:</b> |                       |       |         | Hours: |    |                |    |
| Papers:           | NO                    | Keys: |         | Books: | NO | Service Books: | NO |

## **Features**

AIR CON, POWER STEERING, GITSHAM ALLOY TRAY