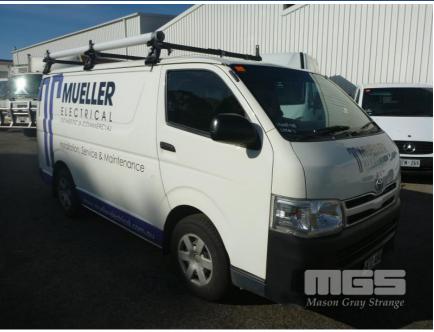

# 2011 TOYOTA HI ACE 6.0 LWB 200 VAN REAR

#### **Asset Details**

| Build Date:   | 9/2011                         |
|---------------|--------------------------------|
| Compliance:   | 10/2011                        |
| Make:         | TOYOTA                         |
| Model:        | HI ACE                         |
| Variant:      | 6.0 LWB                        |
| Series:       | 200                            |
| Body Type:    | VAN                            |
| Engine Size:  | 4 CYLINDER, 3 LITRE            |
| Transmission: | 5 SPEED MANUAL<br>TRANSMISSION |
| Fuel Type:    | TURBO DIESEL                   |
| Ext. Colour:  | WHITE DUCO                     |
| Int. Colour:  | GREY DUCO                      |
| Doors:        | 3                              |
| Seats:        | 3                              |
| Drive Type:   | REAR                           |

### **Asset Identification**

| Odometer:         | 180,277kms<br>INDICATED | Rego: | S472 ANU | State: | SA  | Expiry:        | 06/07/2018 |
|-------------------|-------------------------|-------|----------|--------|-----|----------------|------------|
| VIN:              | JTFHT02P600082635       |       | PIN:     |        |     |                |            |
| <b>Engine No:</b> | : IKD2126701            |       | Hours:   |        |     |                |            |
| Papers:           | NO                      | Keys: | 1        | Books: | YES | Service Books: | YES        |

## **Features**

ABS, AIR BAG, AIR CON, BLUETOOTH, CARGO BARRIER, CD PLAYER, CENTRAL LOCKING, DECALS, POWER STEERING, POWER WINDOWS, ROOF RACKS, SAT NAV, SHELVING, SPARE WHEEL, TOW BAR, TRADEMANS FITOUT, TAIL MIRROR, TIE DOWN POINTS, REAR STEP