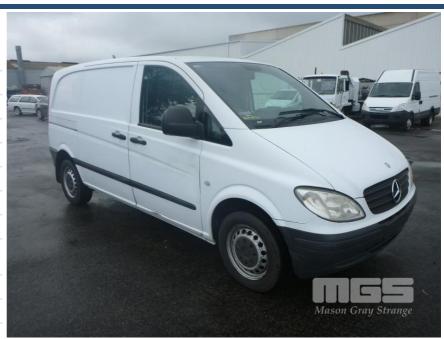

# 08/2006 (CP) MERCEDES VITO COMPACT 109CDI VAN

### **Asset Details**

| Build Date:   |                                |
|---------------|--------------------------------|
| Compliance:   | 8/6                            |
| Make:         | MERCEDES                       |
| Model:        | VITO                           |
| Variant:      | COMPACT                        |
| Series:       | 109CDI                         |
| Body Type:    | VAN                            |
| Engine Size:  | 2 LITRE, 4 CYLINDER            |
| Transmission: | 6 SPEED MANUAL<br>TRANSMISSION |
| Fuel Type:    | TURBO DIESEL                   |
| Ext. Colour:  | WHITE                          |
| Int. Colour:  | WHITE/GREY                     |
|               |                                |

### **Asset Identification**

2

**REAR** 

| Odometer:         | 165,467kms        | Rego: | NO PLATES | State: |     | Expiry:        |     |
|-------------------|-------------------|-------|-----------|--------|-----|----------------|-----|
| VIN:              | WDF63960123262677 |       | PIN:      |        |     |                |     |
| <b>Engine No:</b> | 64698350250526    |       | Hours:    |        |     |                |     |
| Papers:           | NO                | Keys: | 1         | Books: | YES | Service Books: | YES |