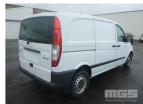

### **Asset Identification**

2

**REAR** 

| Odometer:         | 165,467kms        | Rego: | NO PLATES | State: |     | Expiry:        |     |
|-------------------|-------------------|-------|-----------|--------|-----|----------------|-----|
| VIN:              | WDF63960123262677 |       | PIN:      |        |     |                |     |
| <b>Engine No:</b> | 64698350250526    |       | Hours:    |        |     |                |     |
| Papers:           | NO                | Keys: | 1         | Books: | YES | Service Books: | YES |