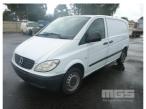

# 08/2006 (CP) MERCEDES VITO COMPACT 109CDI VAN

### **Asset Details**

| Build Date:   |                                |
|---------------|--------------------------------|
| Compliance:   | 8/6                            |
| Make:         | MERCEDES                       |
| Model:        | VITO                           |
| Variant:      | COMPACT                        |
| Series:       | 109CDI                         |
| Body Type:    | VAN                            |
| Engine Size:  | 2 LITRE, 4 CYLINDER            |
| Transmission: | 6 SPEED MANUAL<br>TRANSMISSION |
| Fuel Type:    | TURBO DIESEL                   |
| Ext. Colour:  | WHITE                          |
| Int. Colour:  | WHITE/GREY                     |
|               |                                |