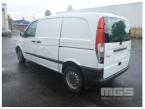

### **Asset Identification**

2

**REAR** 

| Odometer:         | 165,467kms        | Rego: | NO PLATES | State: |     | Expiry:        |     |
|-------------------|-------------------|-------|-----------|--------|-----|----------------|-----|
| VIN:              | WDF63960123262677 |       | PIN:      |        |     |                |     |
| <b>Engine No:</b> | 64698350250526    |       | Hours:    |        |     |                |     |
| Papers:           | NO                | Keys: | 1         | Books: | YES | Service Books: | YES |