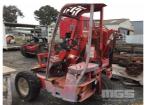

## 2002 MANTIOU TMT320E TELESCOPIC FORKLIFT

## **Asset Details**

2002 **Build Date:** Make: **MANTIOU** Model: TMT320E Series: **Drive Type: Axle Config: Body Type:** TELESCOPIC FORKLIFT Gearbox: Transmission: LISTER DIESEL **Engine Make:** 4 CYLINDER **Engine Size: Fuel Type:** Diff Make / Size:

## **Features**

Suspension: Ext Colour: Tyre Size:

**Tyre Condition:** 

S/NO: 172955 CHASSIS: 1172955 3 WHEEL

FITTED WITH EAST WEST ENGINEERING OFF LOADING ATACHMENT

ALL FAULTS