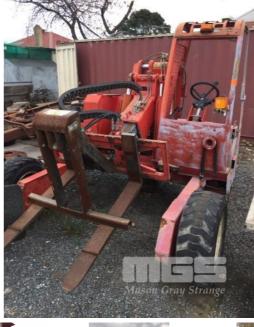

## 2002 MANTIOU TMT320E TELESCOPIC FORKLIFT

## **Asset Details**

2002 **Build Date:** Make: **MANTIOU** Model: TMT320E Series: **Drive Type: Axle Config: Body Type:** TELESCOPIC FORKLIFT Gearbox: Transmission: LISTER DIESEL **Engine Make:** 4 CYLINDER **Engine Size: Fuel Type:** Diff Make / Size:

## **Features**

Suspension: Ext Colour: Tyre Size:

**Tyre Condition:** 

S/NO: 172955 CHASSIS: 1172955 3 WHEEL

FITTED WITH EAST WEST ENGINEERING OFF LOADING ATACHMENT

ALL FAULTS