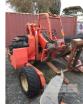

## 2002 MANTIOU TMT320E TELESCOPIC FORKLIFT

## **Asset Details**

2002 **Build Date:** Make: **MANTIOU** Model: TMT320E Series: **Drive Type: Axle Config: Body Type:** TELESCOPIC FORKLIFT Gearbox: Transmission: LISTER DIESEL **Engine Make:** 4 CYLINDER **Engine Size: Fuel Type:** Diff Make / Size:

## **Features**

Suspension: Ext Colour: Tyre Size:

**Tyre Condition:** 

S/NO: 172955 CHASSIS: 1172955 3 WHEEL

FITTED WITH EAST WEST ENGINEERING OFF LOADING ATACHMENT

ALL FAULTS