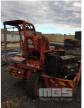

## 2002 MANTIOU TMT320E TELESCOPIC FORKLIFT

## **Asset Details**

2002 **Build Date:** Make: **MANTIOU** Model: TMT320E Series: **Drive Type: Axle Config: Body Type:** TELESCOPIC FORKLIFT Gearbox: Transmission: LISTER DIESEL **Engine Make:** 4 CYLINDER **Engine Size: Fuel Type:** Diff Make / Size:

## **Features**

Suspension: Ext Colour: Tyre Size:

**Tyre Condition:** 

S/NO: 172955 CHASSIS: 1172955 3 WHEEL

FITTED WITH EAST WEST ENGINEERING OFF LOADING ATACHMENT

ALL FAULTS