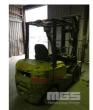

## TCM 25 FG25T3 FORKLIFT

## **Asset Details**

**Build Date:** 

Make: TCM 25

Model: FG25T3

Series:

**Drive Type:** 

**Axle Config:** 

**Body Type: FORKLIFT** 

## **Features**

2,200kg LIFT CAPACITY SIDE SHIFT **SOLID TYRES** WEIGH SCALE