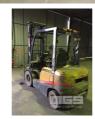

## TCM 25 FG25T3 FORKLIFT

## **Asset Details**

**Build Date:** 

Make: TCM 25

Model: FG25T3

Series:

**Drive Type:** 

**Axle Config:** 

**Body Type: FORKLIFT** 

## **Features**

2,200kg LIFT CAPACITY SIDE SHIFT **SOLID TYRES** WEIGH SCALE