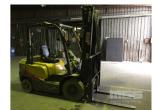

## TCM 25 FG25T3 FORKLIFT

## **Asset Details**

**Build Date:** 

Make: TCM 25

Model: FG25T3

Series:

**Drive Type:** 

**Axle Config:** 

**Body Type: FORKLIFT** 

## **Features**

2,200kg LIFT CAPACITY SIDE SHIFT **SOLID TYRES** WEIGH SCALE