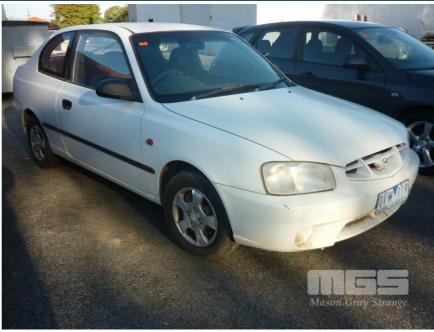

## **2001 HYUNDAI ACCENT COUPE**

## **Asset Details**

**Build Date:** 2001 Compliance: **HYUNDAI** Make: **ACCENT** Model: Variant: Series: **Body Type:** COUPE **4 CYLINDER Engine Size: Transmission: 5 SPEED MANUAL Fuel Type: PETROL** Ext. Colour: WHITE DUCO **GREY CLOTH INTERIOR** Int. Colour: 2 Doors: 5 Seats:

## **Asset Identification**

| Odometer:         | 224,690     | Rego:    | QVW919 | State: | VIC | Expiry:        |    |
|-------------------|-------------|----------|--------|--------|-----|----------------|----|
| VIN:              | KMHCF31BR1  | IU126710 |        | PIN:   |     |                |    |
| <b>Engine No:</b> | G4EC1959562 |          |        | Hours: |     |                |    |
| Papers:           | NO          | Keys:    | 2      | Books: | NO  | Service Books: | NO |