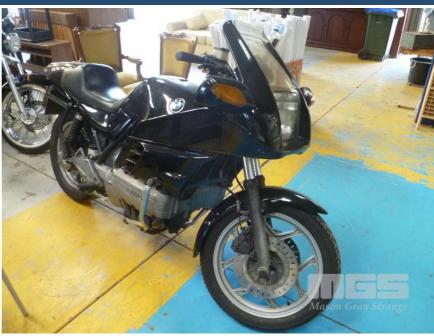

## **CIRCA 1990'S BMW K100 RS MOTORCYCLE**

## **Asset Details**

Build Date: 1990

Compliance:

Make: BMW

Model: K100 RS

Variant:

Series:

Body Type: MOTORCYCLE

Engine Size: 1000 CC

**Transmission:** 5 SPEED MANUAL

Fuel Type: PETROL

Ext. Colour:

Int. Colour:

Doors:

Seats:

**Drive Type:** 

## **Asset Identification**

| Odometer:  | 89,354        | Rego: | S71ABX | State: | SA | Expiry:        |    |
|------------|---------------|-------|--------|--------|----|----------------|----|
| VIN:       | 0146473       |       |        | PIN:   |    |                |    |
| Engine No: | 104EA01882269 |       |        | Hours: |    |                |    |
| Papers:    | NO            | Keys: | 1      | Books: | NO | Service Books: | NO |