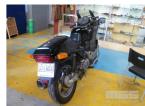

## **CIRCA 1990'S BMW K100 RS MOTORCYCLE**

## **Asset Details**

Build Date: 1990

Compliance:

Make: BMW

Model: K100 RS

Variant:

Series:

Body Type: MOTORCYCLE

Engine Size: 1000 CC

**Transmission:** 5 SPEED MANUAL

Fuel Type: PETROL

Ext. Colour:

Int. Colour:

Doors:

Seats:

**Drive Type:** 

## **Asset Identification**

| Odometer:  | 89,354        | Rego: | S71ABX | State: | SA | Expiry:        |    |
|------------|---------------|-------|--------|--------|----|----------------|----|
| VIN:       | 0146473       |       |        | PIN:   |    |                |    |
| Engine No: | 104EA01882269 |       |        | Hours: |    |                |    |
| Papers:    | NO            | Keys: | 1      | Books: | NO | Service Books: | NO |