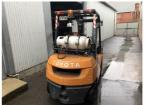

## **TOYOTA 42-7FG25 FORKLIFT**

## **Features**

2,040kg LIFT CONTAINER MAST 4,300mm SIDE SHIFT PUNCTURE PROOF TYRES **LPG NEW DISTRIBUTOR FITTED**