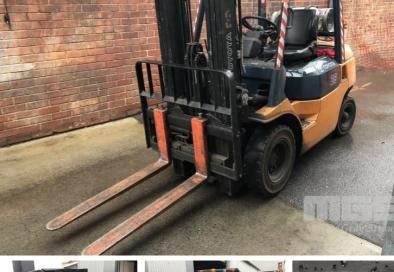

## **TOYOTA 42-7FG25 FORKLIFT**

## **Features**

2,040kg LIFT CONTAINER MAST 4,300mm SIDE SHIFT PUNCTURE PROOF TYRES **LPG NEW DISTRIBUTOR FITTED**