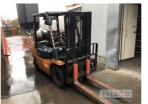

## **TOYOTA 42-7FG25 FORKLIFT**

## **Features**

2,040kg LIFT CONTAINER MAST 4,300mm SIDE SHIFT PUNCTURE PROOF TYRES **LPG NEW DISTRIBUTOR FITTED**