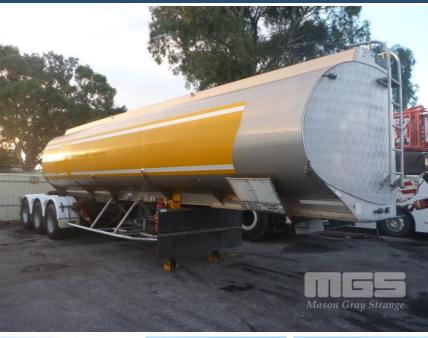

# **Asset Details**

**TRAILER** 

| Build Date:  | 3/2008            |
|--------------|-------------------|
| Make:        | MARSHALL LETHLEAN |
| Length:      | 38'               |
| Sub Cat:     | FUEL TANKER       |
| Axle Config: | TRIAXLE           |
| Body Type:   | A TRAILER         |
| Model:       | MLLWTAZITWTE      |
| ATM:         | 40 TONNE          |
| Volume:      | 33,000 LITRE      |
| Rating:      | B TRIPLE          |
| Suspension:  | AIRBAG SUSPENSION |
| Axle Type:   |                   |
| Rim Type:    | ALLOY             |
| Tyre Size:   | 11R22.5           |
| Brakes:      | DRUM BRAKES       |
| Coupling:    | KING PIN          |

# **Features**

RINGFEEDER, TOOLBOX, HOLLAND EZI-TURNTABLE 5 COMPARTMENT TANK SLIDING AXLE E-STOP EXTINGUISHER ALLOY UNDER TANK FRAME WORK LIGHT GROUND HOG EARTH CABLE