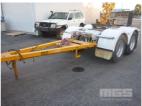

## **85 FRUEHAUF 18' DOLLY**

## **Asset Details**

| Build Date:  | 85                |
|--------------|-------------------|
| Make:        | FRUEHAUF          |
| Length:      | 18'               |
| Sub Cat:     | DOLLY             |
| Axle Config: |                   |
| Body Type:   |                   |
| Model:       |                   |
| ATM:         |                   |
| Volume:      |                   |
| Rating:      | TANDEM AXLE       |
| Suspension:  | SPRING SUSPENSION |
| Axle Type:   |                   |
| Rim Type:    | SPIDER            |
| Tyre Size:   | 11R22.5           |
| Brakes:      | DRUM BRAKES       |

## **Features**

Coupling:

GVM/GTM:16,500kg HOLLAND HITCH TURNTABLE