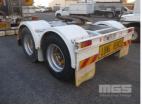

## **85 FRUEHAUF 18' DOLLY**

## **Asset Details**

| Build Date:  | 85                |
|--------------|-------------------|
| Make:        | FRUEHAUF          |
| Length:      | 18'               |
| Sub Cat:     | DOLLY             |
| Axle Config: |                   |
| Body Type:   |                   |
| Model:       |                   |
| ATM:         |                   |
| Volume:      |                   |
| Rating:      | TANDEM AXLE       |
| Suspension:  | SPRING SUSPENSION |
| Axle Type:   |                   |
| Rim Type:    | SPIDER            |
| Tyre Size:   | 11R22.5           |
| Brakes:      | DRUM BRAKES       |