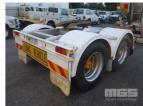

## **85 FRUEHAUF 18' DOLLY**

## **Asset Details**

| Build Date:  | 85                |
|--------------|-------------------|
| Make:        | FRUEHAUF          |
| Length:      | 18'               |
| Sub Cat:     | DOLLY             |
| Axle Config: |                   |
| Body Type:   |                   |
| Model:       |                   |
| ATM:         |                   |
| Volume:      |                   |
| Rating:      | TANDEM AXLE       |
| Suspension:  | SPRING SUSPENSION |
| Axle Type:   |                   |
| Rim Type:    | SPIDER            |
| Tyre Size:   | 11R22.5           |
| Brakes:      | DRUM BRAKES       |