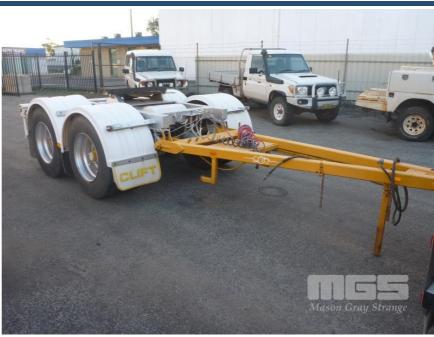

## **85 FRUEHAUF 18' DOLLY**

## **Asset Details**

| Build Date:  | 85                |
|--------------|-------------------|
| Make:        | FRUEHAUF          |
| Length:      | 18'               |
| Sub Cat:     | DOLLY             |
| Axle Config: |                   |
| Body Type:   |                   |
| Model:       |                   |
| ATM:         |                   |
| Volume:      |                   |
| Rating:      | TANDEM AXLE       |
| Suspension:  | SPRING SUSPENSION |
| Axle Type:   |                   |
| Rim Type:    | SPIDER            |
| Tyre Size:   | 11R22.5           |
| Brakes:      | DRUM BRAKES       |

## **Features**

Coupling:

GVM/GTM:16,500kg HOLLAND HITCH TURNTABLE