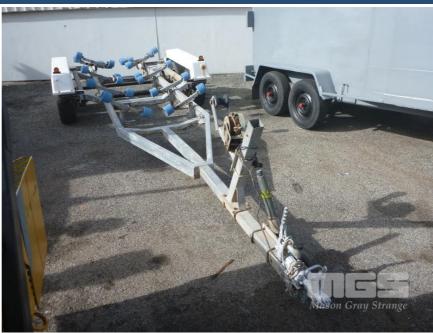

## **MACKAY 20' TANDEM AXLE BOAT TRAILER**

## **Features**

MOLCO WINCH MOD: 105 RATIO 5:1 BALL HITCH, 14" RIMS SOME RUST