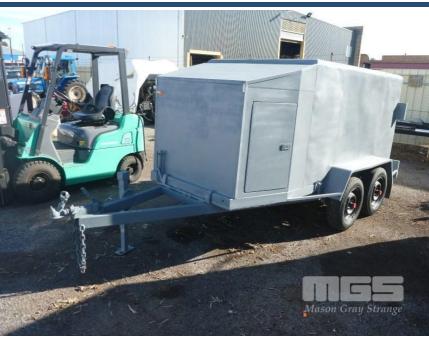

## 2005 FAGAN 10X5' TANDEM AXLE SEMI ENCLOSED TILTING BOX TRAILER

## **Asset Details**

| <b>Build Date:</b> | 2005                                 |
|--------------------|--------------------------------------|
| Make:              | FAGAN                                |
| Length:            | 10X5'                                |
| Sub Cat:           |                                      |
| Axle Config:       | TANDEM AXLE                          |
| Body Type:         | SEMI ENCLOSED TILTING<br>BOX TRAILER |
| Model:             |                                      |
| ATM:               |                                      |
| Volume:            |                                      |
| Rating:            |                                      |
| Suspension:        |                                      |
| Axle Type:         |                                      |
| Rim Type:          |                                      |
| Tyre Size:         |                                      |
| Brakes:            |                                      |
| Coupling:          |                                      |

## **Features**

GCM: 2,000kg 14" RIMS SIDE PA DOOR BALL HITCH