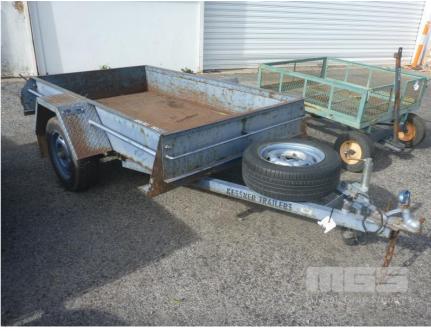

## 2010 KESSNER 7x4' SINGLE AXLE BOX TRAILER

## **Asset Details**

Build Date: 2010

Make: KESSNER

Length: 7x4'

Sub Cat:

Axle Config: SINGLE AXLE

Body Type: BOX TRAILER

Model:

ATM:

Volume:

Suspension: SPRING SUSPENSION

Axle Type:

Rim Type: 5 STUD STEEL

Tyre Size: 14" RIMS

Coupling:

**Brakes:** 

## **Features**

GTM:750kg BALL HITCH SPARE WHEEL