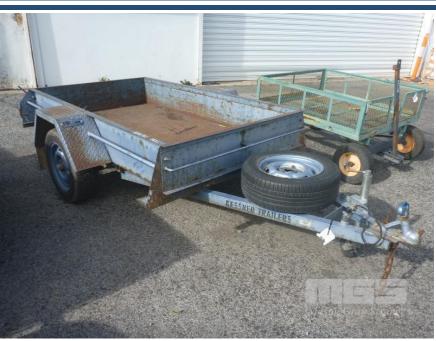

## 2010 KESSNER 7x4' SINGLE AXLE BOX TRAILER

## **Asset Details**

Build Date: 2010

Make: KESSNER

Length: 7x4'

**Sub Cat:** 

Axle Config: SINGLE AXLE

**Body Type:** BOX TRAILER

Model:

ATM:

Volume: Rating:

Suspension: SPRING SUSPENSION

**Axle Type:** 

Rim Type: 5 STUD STEEL

Tyre Size: 14" RIMS

**Brakes:** 

Coupling:

## **Features**

GTM: 750kg BALL HITCH SPARE WHEEL