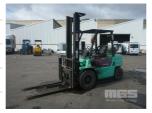

## **MITSUBISHI FG30 FORKLIFT**

## **Asset Details**

**Build Date:** 

Make: MITSUBISHI

Model: FG30

Series:

**Drive Type:** 

Axle Config:

Body Type: FORKLIFT

## **Features**

S/NO: F13D-30918 3 TONNE CAPACITY 2 STAGE CLEARVIEW MAST SIDE SHIFT, PNEUMATIC TYRES