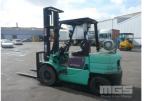

## **MITSUBISHI FG30 FORKLIFT**

## **Asset Details**

**Build Date:** 

Make: MITSUBISHI

Model: FG30

Series:

**Drive Type:** 

Axle Config:

Body Type: FORKLIFT

## **Features**

S/NO: F13D-30918 3 TONNE CAPACITY 2 STAGE CLEARVIEW MAST SIDE SHIFT, PNEUMATIC TYRES