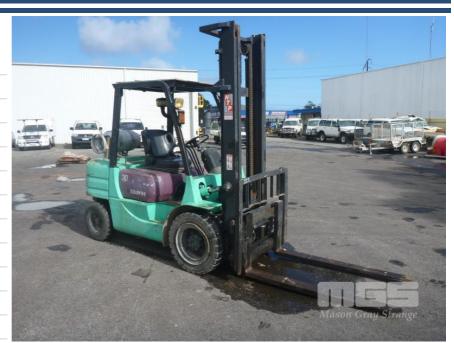

## **MITSUBISHI FG30 FORKLIFT**

## **Asset Details**

**Build Date:** 

Make: MITSUBISHI

Model: FG30

Series:

**Drive Type:** 

Axle Config:

Body Type: FORKLIFT

## **Features**

S/NO: F13D-30918 3 TONNE CAPACITY 2 STAGE CLEARVIEW MAST SIDE SHIFT, PNEUMATIC TYRES