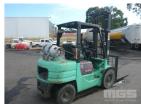

## **MITSUBISHI FG30 FORKLIFT**

## **Asset Details**

**Build Date:** 

Make: MITSUBISHI

Model: FG30

Series:

**Drive Type:** 

Axle Config:

Body Type: FORKLIFT

## **Features**

S/NO: F13D-30918 3 TONNE CAPACITY 2 STAGE CLEARVIEW MAST SIDE SHIFT, PNEUMATIC TYRES