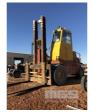

## 1990 LEES CONTAINER FORKLIFT

## **Asset Details**

**Build Date:** 10/1990 Make: **LEES** Model: Series: **Drive Type: Axle Config: Body Type: CONTAINER FORKLIFT Gearbox:** Transmission: **Engine Make: CUMMINS** 6 CYLINDER TURBO LT10 **Engine Size:** DIESEL **Fuel Type:** Diff Make / Size: Suspension: **Ext Colour:** Tyre Size: **Tyre Condition:** 

## **Features**

24 TONNE S/NO: FL16A301 RATED 24000kg @1200mm **BLADE POSITION** TARE WEIGHT: 36,650kg LIFT HEIGHT: 3353mm REF NO LEES. D50 **OPERATING RPM: 2100** A/C CAB TYNE LENGTH: 2400mm