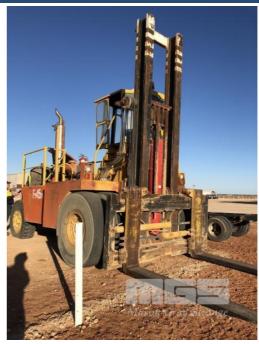

## 1990 LEES CONTAINER FORKLIFT

## **Asset Details**

**Build Date:** 10/1990 Make: **LEES** Model: Series: **Drive Type: Axle Config: Body Type: CONTAINER FORKLIFT Gearbox:** Transmission: **Engine Make: CUMMINS** 6 CYLINDER TURBO LT10 **Engine Size:** DIESEL **Fuel Type:** Diff Make / Size: Suspension: **Ext Colour:** Tyre Size: **Tyre Condition:** 

## **Features**

24 TONNE S/NO: FL16A301 RATED 24000kg @1200mm **BLADE POSITION** TARE WEIGHT: 36,650kg LIFT HEIGHT: 3353mm REF NO LEES. D50 **OPERATING RPM: 2100** A/C CAB TYNE LENGTH: 2400mm