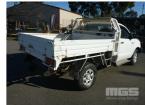

# 2010 TOYOTA HILUX SR 150 TRAY UTILITY 4x4

### **Asset Details**

| Build Date:   | 2010                           |
|---------------|--------------------------------|
| Compliance:   | 3/2010                         |
| Make:         | TOYOTA                         |
| Model:        | HILUX                          |
| Variant:      | SR                             |
| Series:       | 150                            |
| Body Type:    | TRAY UTILITY                   |
| Engine Size:  | 3 LITRE 4 CYLINDER             |
| Transmission: | 5 SPEED MANUAL<br>TRANSMISSION |
| Fuel Type:    | DIESEL                         |
| Ext. Colour:  | WHITE DUCO                     |
| Int. Colour:  | GREY                           |
| Doors:        | 2                              |
| Seats:        | 3                              |
| Drive Type:   | 4x4                            |

# **Features**

AIR BAG, AIR CON, BLUETOOTH, BULL BAR, CD PLAYER, CENTRAL LOCKING, POWER STEERING, POWER WINDOWS, SIDE STEP, SPARE WHEEL, STEEL TRAY, TOW BAR, TYRE STORAGE CAGE