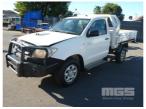

# 2010 TOYOTA HILUX SR 150 TRAY UTILITY 4x4

### **Asset Details**

| Build Date:   | 2010                           |
|---------------|--------------------------------|
| Compliance:   | 3/2010                         |
| Make:         | TOYOTA                         |
| Model:        | HILUX                          |
| Variant:      | SR                             |
| Series:       | 150                            |
| Body Type:    | TRAY UTILITY                   |
| Engine Size:  | 3 LITRE 4 CYLINDER             |
| Transmission: | 5 SPEED MANUAL<br>TRANSMISSION |
| Fuel Type:    | DIESEL                         |
| Ext. Colour:  | WHITE DUCO                     |
| Int. Colour:  | GREY                           |
| Doors:        | 2                              |
| Seats:        | 3                              |
| Drive Type:   | 4x4                            |

## Condition

| Location             | Damage        |
|----------------------|---------------|
| FRONT PASSENGER SIDE | IMPACT DAMAGE |
| BONNET RELEASE       | TEMPERAMENTAL |
| DRIVERS DOOR         | MINOR DENTS   |
| TRAY                 | CHIPPED DUCO  |