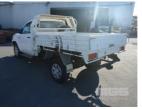

# 2010 TOYOTA HILUX SR 150 TRAY UTILITY 4x4

### **Asset Details**

| Build Date:   | 2010                           |
|---------------|--------------------------------|
| Compliance:   | 3/2010                         |
| Make:         | TOYOTA                         |
| Model:        | HILUX                          |
| Variant:      | SR                             |
| Series:       | 150                            |
| Body Type:    | TRAY UTILITY                   |
| Engine Size:  | 3 LITRE 4 CYLINDER             |
| Transmission: | 5 SPEED MANUAL<br>TRANSMISSION |
| Fuel Type:    | DIESEL                         |
| Ext. Colour:  | WHITE DUCO                     |
| Int. Colour:  | GREY                           |
| Doors:        | 2                              |
| Seats:        | 3                              |
| Drive Type:   | 4x4                            |

# **Features**

AIR BAG, AIR CON, BLUETOOTH, BULL BAR, CD PLAYER, CENTRAL LOCKING, POWER STEERING, POWER WINDOWS, SIDE STEP, SPARE WHEEL, STEEL TRAY, TOW BAR, TYRE STORAGE CAGE