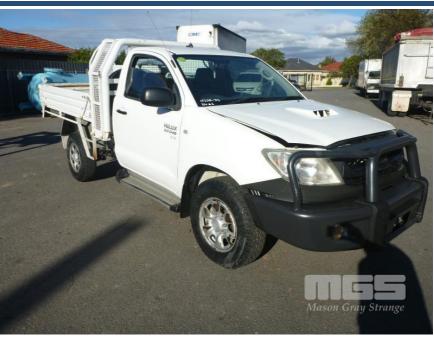

# 2010 TOYOTA HILUX SR 150 TRAY UTILITY 4x4

### **Asset Details**

| Build Date:   | 2010                           |
|---------------|--------------------------------|
| Compliance:   | 3/2010                         |
| Make:         | TOYOTA                         |
| Model:        | HILUX                          |
| Variant:      | SR                             |
| Series:       | 150                            |
| Body Type:    | TRAY UTILITY                   |
| Engine Size:  | 3 LITRE 4 CYLINDER             |
| Transmission: | 5 SPEED MANUAL<br>TRANSMISSION |
| Fuel Type:    | DIESEL                         |
| Ext. Colour:  | WHITE DUCO                     |
| Int. Colour:  | GREY                           |
| Doors:        | 2                              |
| Seats:        | 3                              |
| Drive Type:   | 4x4                            |

# **Features**

AIR BAG, AIR CON, BLUETOOTH, BULL BAR, CD PLAYER, CENTRAL LOCKING, POWER STEERING, POWER WINDOWS, SIDE STEP, SPARE WHEEL, STEEL TRAY, TOW BAR, TYRE STORAGE CAGE

## Condition

| Location             | Damage        |
|----------------------|---------------|
| FRONT PASSENGER SIDE | IMPACT DAMAGE |
| BONNET RELEASE       | TEMPERAMENTAL |
| DRIVERS DOOR         | MINOR DENTS   |
| TRAY                 | CHIPPED DUCO  |