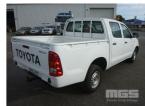

# 2006 TOYOTA HILUX TGN 16R 150 DUAL CAB TUB UTILITY REAR WHEEL DRIVE

## **Asset Details**

2006 **Build Date:** Compliance: 7/2006 TOYOTA Make: HILUX Model: Variant: **TGN 16R** 150 Series: **DUAL CAB TUB UTILITY Body Type:** 2.7 LITRE 4 CYLINDER **Engine Size: 5 SPEED MANUAL Transmission: TRANSMISSION PETROL Fuel Type: Ext. Colour:** WHITE DUCO **GREY** Int. Colour: 4 Doors: Seats: REAR WHEEL DRIVE **Drive Type:** 