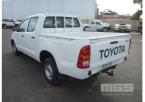

# 2006 TOYOTA HILUX TGN 16R 150 DUAL CAB TUB UTILITY REAR WHEEL DRIVE

## **Asset Details**

2006 **Build Date:** Compliance: 7/2006 TOYOTA Make: HILUX Model: Variant: **TGN 16R** 150 Series: **DUAL CAB TUB UTILITY Body Type:** 2.7 LITRE 4 CYLINDER **Engine Size: 5 SPEED MANUAL Transmission: TRANSMISSION PETROL Fuel Type: Ext. Colour:** WHITE DUCO **GREY** Int. Colour: 4 Doors: Seats: REAR WHEEL DRIVE **Drive Type:** 