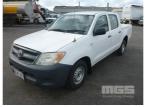

# 2006 TOYOTA HILUX TGN 16R 150 DUAL CAB TUB UTILITY REAR WHEEL DRIVE

## **Asset Details**

2006 **Build Date:** Compliance: 7/2006 TOYOTA Make: HILUX Model: Variant: **TGN 16R** 150 Series: **DUAL CAB TUB UTILITY Body Type:** 2.7 LITRE 4 CYLINDER **Engine Size: 5 SPEED MANUAL Transmission: TRANSMISSION PETROL Fuel Type: Ext. Colour:** WHITE DUCO **GREY** Int. Colour: 4 Doors: Seats: REAR WHEEL DRIVE **Drive Type:** 