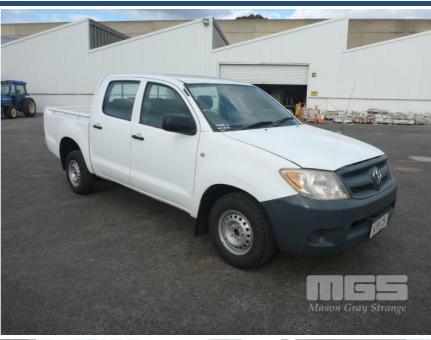

# 2006 TOYOTA HILUX TGN 16R 150 DUAL CAB TUB UTILITY REAR WHEEL DRIVE

## **Asset Details**

2006 **Build Date:** Compliance: 7/2006 TOYOTA Make: HILUX Model: Variant: **TGN 16R** 150 Series: **DUAL CAB TUB UTILITY Body Type:** 2.7 LITRE 4 CYLINDER **Engine Size: 5 SPEED MANUAL Transmission: TRANSMISSION PETROL Fuel Type: Ext. Colour:** WHITE DUCO **GREY** Int. Colour: 4 Doors: Seats: REAR WHEEL DRIVE **Drive Type:** 

## **Asset Identification**

| Odometer:         | 107,198kms<br>SHOWING | Rego: | XJR 251 | State: |     | Expiry:        |     |
|-------------------|-----------------------|-------|---------|--------|-----|----------------|-----|
| VIN:              |                       |       |         | PIN:   |     |                |     |
| <b>Engine No:</b> | ZTR6273457            |       |         | Hours: |     |                |     |
| Papers:           | YES                   | Keys: | 1       | Books: | YES | Service Books: | YES |