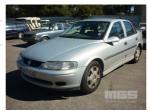

# 2000 HOLDEN VECTRA GL 16V SEDAN

#### **Asset Details**

Build Date: 3/2000 Compliance:

Make: HOLDEN

Model: VECTRA

Variant: GL 16V

Series:

Body Type: SEDAN

**Engine Size:** 4 CLINDER 2.2 LITRE

**Transmission:** 4 SPEED AUTOMATIC

Fuel Type: PETROL

Ext. Colour: SILVER

Int. Colour: GRTEY CLOTH

Doors: 4

Seats: 5

**Drive Type:** 