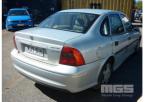

# 2000 HOLDEN VECTRA GL 16V SEDAN

#### **Asset Details**

Build Date: 3/2000 Compliance:

Make: HOLDEN

Model: VECTRA

Variant: GL 16V

Series:

Body Type: SEDAN

**Engine Size:** 4 CLINDER 2.2 LITRE

**Transmission:** 4 SPEED AUTOMATIC

Fuel Type: PETROL

Ext. Colour: SILVER

Int. Colour: GRTEY CLOTH

Doors: 4

Seats: 5

**Drive Type:** 