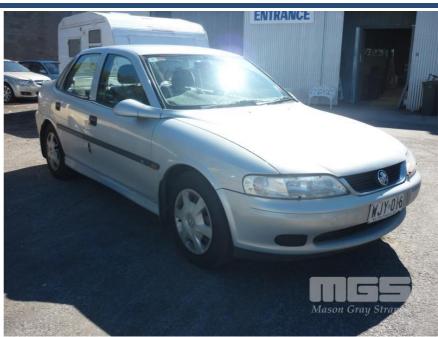

# 2000 HOLDEN VECTRA GL 16V SEDAN

#### **Asset Details**

Build Date: 3/2000 Compliance:

Make: HOLDEN

Model: VECTRA

Variant: GL 16V

Series:

Body Type: SEDAN

**Engine Size:** 4 CLINDER 2.2 LITRE

**Transmission:** 4 SPEED AUTOMATIC

Fuel Type: PETROL

Ext. Colour: SILVER

Int. Colour: GRTEY CLOTH

Doors: 4

Seats: 5

**Drive Type:** 

#### **Asset Identification**

| Odometer:         | 119,499 KM        | Rego: | WJY-016 | State: | SA  | Expiry:        | 29/03/2019 |
|-------------------|-------------------|-------|---------|--------|-----|----------------|------------|
| VIN:              | W0L0JBF19YL561558 |       |         | PIN:   |     |                |            |
| <b>Engine No:</b> | C22SEL25016392    |       |         | Hours: |     |                |            |
| Papers:           | YES               | Keys: | 2       | Books: | YES | Service Books: | NO         |