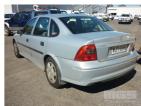

# 2000 HOLDEN VECTRA GL 16V SEDAN

#### **Asset Details**

Build Date: 3/2000 Compliance:

Make: HOLDEN

Model: VECTRA

Variant: GL 16V

Series:

Body Type: SEDAN

**Engine Size:** 4 CLINDER 2.2 LITRE

**Transmission:** 4 SPEED AUTOMATIC

Fuel Type: PETROL

Ext. Colour: SILVER

Int. Colour: GRTEY CLOTH

Doors: 4

Seats: 5

**Drive Type:** 