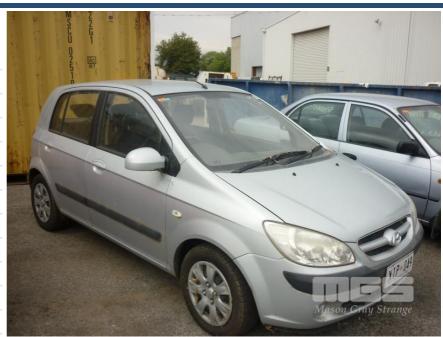

# 2005 HYUNDAI GETZ SEDAN FRONT WHEEL

#### **Asset Details**

12/2005 **Build Date:** 

Compliance:

**HYUNDAI** Make:

**GETZ** Model:

Variant:

Series:

**Body Type: SEDAN** 

4 CYLINDER **Engine Size:** 

**Transmission: AUTOMATIC** 

**Fuel Type:** 

Ext. Colour: **SILVER** 

**BLACK/CHARCOAL** Int. Colour:

Doors:

5 Seats:

FRONT WHEEL **Drive Type:** 

#### **Asset Identification**

| Odometer:         | 125241            | Rego: | XIP 049 | State: |    | Expiry:        |    |
|-------------------|-------------------|-------|---------|--------|----|----------------|----|
| VIN:              | KMHBT51BR6U504266 |       |         | PIN:   |    |                |    |
| <b>Engine No:</b> | TAOYD734870       |       |         | Hours: |    |                |    |
| Papers:           | NO                | Keys: | 2       | Books: | NO | Service Books: | NO |