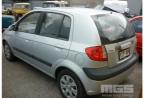

#### Condition

| Location                  | Damage                   |  |  |
|---------------------------|--------------------------|--|--|
| PASSENGER REAR<br>QUARTER | SMALL DENT AND SCRATCHES |  |  |