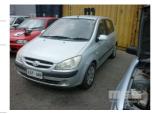

# 2005 HYUNDAI GETZ SEDAN FRONT WHEEL

#### **Asset Details**

12/2005 **Build Date:** 

Compliance:

**HYUNDAI** Make:

**GETZ** Model:

Variant:

Series:

**Body Type: SEDAN** 

4 CYLINDER **Engine Size:** 

**Transmission: AUTOMATIC** 

**Fuel Type:** 

Ext. Colour: **SILVER** 

**BLACK/CHARCOAL** Int. Colour:

Doors:

5 Seats:

FRONT WHEEL **Drive Type:** 