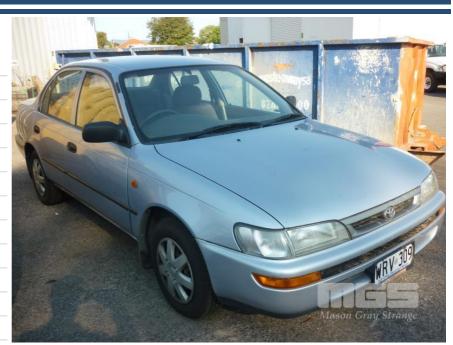

## 1999 TOYOTA COROLLA SEDAN

## **Asset Details**

Build Date: 1999

Compliance:

Make: TOYOTA

Model: COROLLA

Variant:

Series:

Body Type: SEDAN

Engine Size: 4 CYLINDER

**Transmission:** 3 SPEED AUTO

Fuel Type: PETROL

Ext. Colour: SILVER

Int. Colour: GREY CLOTH INTERIOR

Doors:

Seats: 5

**Drive Type:** 

## **Asset Identification**

| Odometer:         | 219,983           | Rego: | WRV309 | State: | SA  | Expiry:        |    |
|-------------------|-------------------|-------|--------|--------|-----|----------------|----|
| VIN:              | 6T153AEA10D017926 |       |        | PIN:   |     |                |    |
| <b>Engine No:</b> |                   |       |        | Hours: |     |                |    |
| Papers:           | NO                | Keys: | 2      | Books: | YES | Service Books: | NO |