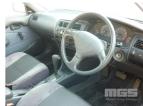

Engine Size: 4 CYLINDER

**Transmission:** 3 SPEED AUTO

Fuel Type: PETROL

Ext. Colour: SILVER

Int. Colour: GREY CLOTH INTERIOR

Doors:

Seats: 5

**Drive Type:** 

## **Features**

AIR CON, POWER STEERING, SPARE WHEEL