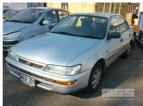

## 1999 TOYOTA COROLLA SEDAN

## **Asset Details**

Build Date: 1999

Compliance:

Make: TOYOTA

Model: COROLLA

Variant:

Series:

Body Type: SEDAN

Engine Size: 4 CYLINDER

**Transmission:** 3 SPEED AUTO

Fuel Type: PETROL

Ext. Colour: SILVER

Int. Colour: GREY CLOTH INTERIOR

Doors:

Seats: 5

**Drive Type:** 