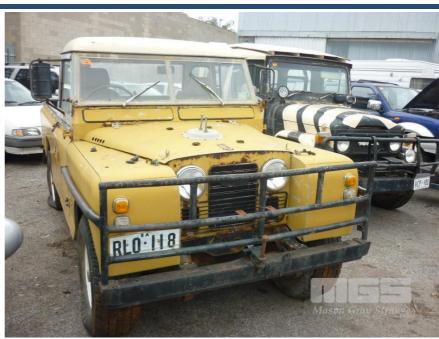

## **CIRCA 1970'S LAND ROVER UTILITY**

## **Asset Details**

Build Date: 1970

Compliance:

Make: LAND ROVER

Model:

Variant:

Series:

**Body Type:** UTILITY

Engine Size: 6 CYLINDER

Transmission: 4 SPEED MANUAL

Fuel Type: PETROL

Ext. Colour: YELLOW

Int. Colour: BEIGE CLOTH

Doors: 2

Seats: 2

**Drive Type:** 

## **Asset Identification**

| Odometer:         | 12798 KMS<br>INDICATED | Rego: | RLO118 | State: | SA | Expiry:        |    |
|-------------------|------------------------|-------|--------|--------|----|----------------|----|
| VIN:              |                        |       |        | PIN:   |    |                |    |
| <b>Engine No:</b> |                        |       |        | Hours: |    |                |    |
| Papers:           | NO                     | Keys: |        | Books: | NO | Service Books: | NO |

## **Features**

NO ID PLATES ON VEHICLE, ALUMINIUM BODY, POOR CONDITION, TO SUIT SPARE PARTS OR SCRAP