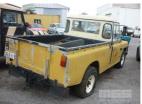

## **CIRCA 1970'S LAND ROVER UTILITY**

## **Asset Details**

Build Date: 1970

Compliance:

Make: LAND ROVER

Model:

Variant:

Series:

**Body Type:** UTILITY

Engine Size: 6 CYLINDER

Transmission: 4 SPEED MANUAL

Fuel Type: PETROL

Ext. Colour: YELLOW

Int. Colour: BEIGE CLOTH

Doors: 2

Seats: 2

**Drive Type:** 

## **Asset Identification**

| Odometer:         | 12798 KMS<br>INDICATED | Rego: | RLO118 | State: | SA | Expiry:        |    |
|-------------------|------------------------|-------|--------|--------|----|----------------|----|
| VIN:              |                        |       |        | PIN:   |    |                |    |
| <b>Engine No:</b> |                        |       |        | Hours: |    |                |    |
| Papers:           | NO                     | Keys: |        | Books: | NO | Service Books: | NO |

## **Features**

NO ID PLATES ON VEHICLE, ALUMINIUM BODY, POOR CONDITION, TO SUIT SPARE PARTS OR SCRAP