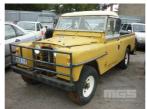

## **CIRCA 1970'S LAND ROVER UTILITY**

## **Asset Details**

Build Date: 1970

Compliance:

Make: LAND ROVER

Model:

Variant:

Series:

**Body Type:** UTILITY

Engine Size: 6 CYLINDER

Transmission: 4 SPEED MANUAL

Fuel Type: PETROL

Ext. Colour: YELLOW

Int. Colour: BEIGE CLOTH

Doors: 2

Seats: 2

**Drive Type:** 

## **Asset Identification**

| Odometer:         | 12798 KMS<br>INDICATED | Rego: | RLO118 | State: | SA | Expiry:        |    |
|-------------------|------------------------|-------|--------|--------|----|----------------|----|
| VIN:              |                        |       |        | PIN:   |    |                |    |
| <b>Engine No:</b> |                        |       |        | Hours: |    |                |    |
| Papers:           | NO                     | Keys: |        | Books: | NO | Service Books: | NO |

## **Features**

NO ID PLATES ON VEHICLE, ALUMINIUM BODY, POOR CONDITION, TO SUIT SPARE PARTS OR SCRAP