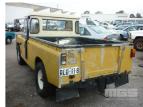

## **CIRCA 1970'S LAND ROVER UTILITY**

## **Asset Details**

Build Date: 1970

Compliance:

Make: LAND ROVER

Model:

Variant:

Series:

**Body Type:** UTILITY

Engine Size: 6 CYLINDER

Transmission: 4 SPEED MANUAL

Fuel Type: PETROL

Ext. Colour: YELLOW

Int. Colour: BEIGE CLOTH

Doors: 2

Seats: 2

**Drive Type:** 

## **Asset Identification**

| Odometer:         | 12798 KMS<br>INDICATED | Rego: | RLO118 | State: | SA | Expiry:        |    |
|-------------------|------------------------|-------|--------|--------|----|----------------|----|
| VIN:              |                        |       |        | PIN:   |    |                |    |
| <b>Engine No:</b> |                        |       |        | Hours: |    |                |    |
| Papers:           | NO                     | Keys: |        | Books: | NO | Service Books: | NO |

## **Features**

NO ID PLATES ON VEHICLE, ALUMINIUM BODY, POOR CONDITION, TO SUIT SPARE PARTS OR SCRAP