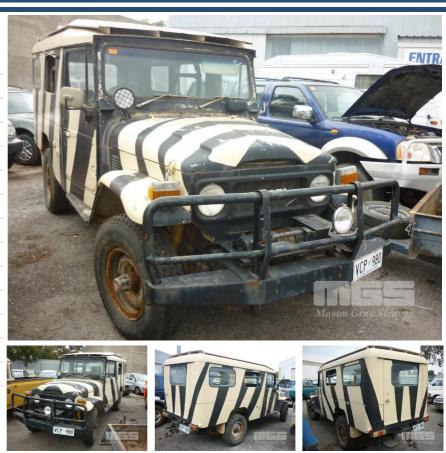

## **CIRCA 1970'S TOYOTA LANDCRUISER TROOP CARRIER WAGON 4WD**

## **Asset Details**

| Build Date:   | 1970                |  |  |  |  |
|---------------|---------------------|--|--|--|--|
| Compliance:   |                     |  |  |  |  |
| Make:         | TOYOTA LANDCRUISER  |  |  |  |  |
| Model:        |                     |  |  |  |  |
| Variant:      |                     |  |  |  |  |
| Series:       |                     |  |  |  |  |
| Body Type:    | TROOP CARRIER WAGON |  |  |  |  |
| Engine Size:  | 6 CYLINDER          |  |  |  |  |
| Transmission: | 4 SPEED MANUAL      |  |  |  |  |
| Fuel Type:    | PETROL/GAS          |  |  |  |  |
| Ext. Colour:  | ZEBRA STRIPE        |  |  |  |  |
| Int. Colour:  | GREEN VINYL         |  |  |  |  |
| Doors:        | 2                   |  |  |  |  |
| Seats:        | 2                   |  |  |  |  |
| Drive Type:   | 4WD                 |  |  |  |  |

## **Asset Identification**

| Odometer:  | 87874 KMS<br>INDICATED | Rego: | VCP980 | State: | SA | Expiry:        |    |
|------------|------------------------|-------|--------|--------|----|----------------|----|
| VIN:       |                        |       |        | PIN:   |    |                |    |
| Engine No: |                        |       |        | Hours: |    |                |    |
| Papers:    | NO                     | Keys: |        | Books: | NO | Service Books: | NO |

## **Features**

BULL BAR, SPOT LIGHTS, NO ID PLATES ON VEHICLE, TWIN TOW BALLS, WINCH, AVERAGE CONDITION, TO SUIT RESTORATION, SPARE PARTS OR SCRAP