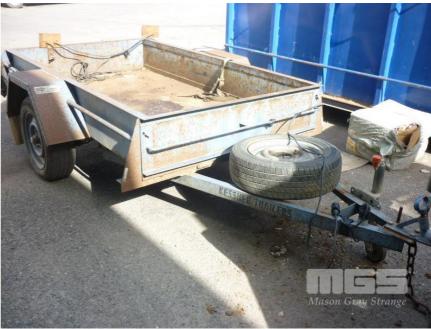

## **KESSNER 7x4 SINGLE AXLE BOX TRAILER**

## **Asset Details**

| Dui | u | Date: |
|-----|---|-------|

Make: **KESSNER** 

7x4 Length:

**Sub Cat:** 

SINGLE AXLE **Axle Config:** 

**BOX TRAILER Body Type:** 

Model:

Rating:

ATM:

Volume:

Suspension:

**Axle Type:** 

Rim Type:

Tyre Size:

**Brakes:** 

Coupling:

## **Features**

BALL HITCH, JOCKEY WHEEL, DRIVER SIDE LIGHT ASSEMBLY (ALL FAULTS)