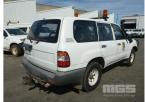

# 2006 TOYOTA LANDCRUISER GL 100 STATION WAGON 4x4

#### **Asset Details**

| <b>Build Date:</b> | 7/2006                      |
|--------------------|-----------------------------|
| Compliance:        | 8/2006                      |
| Make:              | TOYOTA                      |
| Model:             | LANDCRUISER                 |
| Variant:           | GL                          |
| Series:            | 100                         |
| <b>Body Type:</b>  | STATION WAGON               |
| Engine Size:       | 4 LITRE                     |
| Transmission:      | 5 SPEED MANUAL TRANSMISSION |
| Fuel Type:         | DIESEL                      |
| Ext. Colour:       | WHITE DUCO                  |
| Int. Colour:       | GREY                        |
| Doors:             | 5                           |
| Seats:             | 5                           |
| Drive Type:        | 4x4                         |