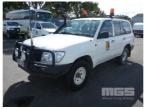

# 2006 TOYOTA LANDCRUISER GL 100 STATION WAGON 4x4

#### **Asset Details**

| <b>Build Date:</b> | 7/2006                      |
|--------------------|-----------------------------|
| Compliance:        | 8/2006                      |
| Make:              | TOYOTA                      |
| Model:             | LANDCRUISER                 |
| Variant:           | GL                          |
| Series:            | 100                         |
| <b>Body Type:</b>  | STATION WAGON               |
| Engine Size:       | 4 LITRE                     |
| Transmission:      | 5 SPEED MANUAL TRANSMISSION |
| Fuel Type:         | DIESEL                      |
| Ext. Colour:       | WHITE DUCO                  |
| Int. Colour:       | GREY                        |
| Doors:             | 5                           |
| Seats:             | 5                           |
| Drive Type:        | 4x4                         |

### **Features**

AIR BAG, AIR CON, BULL BAR, CARGO BARRIER, DECALS, POWER STEERING, POWER WINDOWS, SPARE WHEEL, SPOT LIGHTS, TOW BAR, WARNING LIGHTS, SNORKEL, CB, ANDERSON PLUG, ISOLATOR, EXTINGUISHER, SAFETY CELL, DRIVER & PASSENGER WEATHER STRIPS