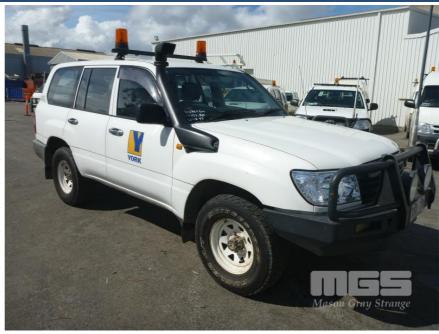

# 2006 TOYOTA LANDCRUISER GL 100 STATION WAGON 4x4

#### **Asset Details**

| <b>Build Date:</b> | 7/2006                      |
|--------------------|-----------------------------|
| Compliance:        | 8/2006                      |
| Make:              | TOYOTA                      |
| Model:             | LANDCRUISER                 |
| Variant:           | GL                          |
| Series:            | 100                         |
| <b>Body Type:</b>  | STATION WAGON               |
| Engine Size:       | 4 LITRE                     |
| Transmission:      | 5 SPEED MANUAL TRANSMISSION |
| Fuel Type:         | DIESEL                      |
| Ext. Colour:       | WHITE DUCO                  |
| Int. Colour:       | GREY                        |
| Doors:             | 5                           |
| Seats:             | 5                           |
| Drive Type:        | 4x4                         |

### **Features**

AIR BAG, AIR CON, BULL BAR, CARGO BARRIER, DECALS, POWER STEERING, POWER WINDOWS, SPARE WHEEL, SPOT LIGHTS, TOW BAR, WARNING LIGHTS, SNORKEL, CB, ANDERSON PLUG, ISOLATOR, EXTINGUISHER, SAFETY CELL, DRIVER & PASSENGER WEATHER STRIPS