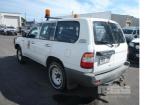

# 2006 TOYOTA LANDCRUISER GL 100 STATION WAGON 4x4

#### **Asset Details**

| <b>Build Date:</b> | 7/2006                      |
|--------------------|-----------------------------|
| Compliance:        | 8/2006                      |
| Make:              | TOYOTA                      |
| Model:             | LANDCRUISER                 |
| Variant:           | GL                          |
| Series:            | 100                         |
| <b>Body Type:</b>  | STATION WAGON               |
| Engine Size:       | 4 LITRE                     |
| Transmission:      | 5 SPEED MANUAL TRANSMISSION |
| Fuel Type:         | DIESEL                      |
| Ext. Colour:       | WHITE DUCO                  |
| Int. Colour:       | GREY                        |
| Doors:             | 5                           |
| Seats:             | 5                           |
| Drive Type:        | 4x4                         |

### **Features**

AIR BAG, AIR CON, BULL BAR, CARGO BARRIER, DECALS, POWER STEERING, POWER WINDOWS, SPARE WHEEL, SPOT LIGHTS, TOW BAR, WARNING LIGHTS, SNORKEL, CB, ANDERSON PLUG, ISOLATOR, EXTINGUISHER, SAFETY CELL, DRIVER & PASSENGER WEATHER STRIPS